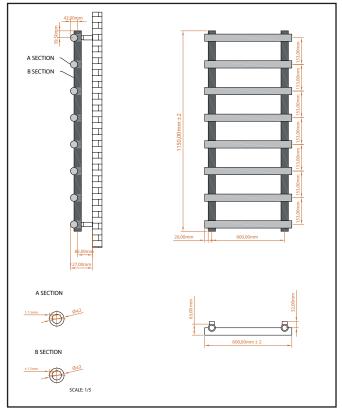

| Product Name                | IZEM1150-600-C         |
|-----------------------------|------------------------|
| Product Decription          | IZEM 1150 x 600 Chrome |
| Product Transportation      |                        |
| Barcode                     | 5060964930473          |
| Contry of origin            | TURK                   |
| Commodity code              | 7322190000             |
| Product Mesurements         |                        |
| Product Weight (KG)         |                        |
| Product Width (mm)          | 600                    |
| Product Height (mm)         | 1150                   |
| Product Depth (mm)          | 63                     |
| Product Length (mm)         |                        |
| Primary Packed Measurements |                        |
| Packaged Weight             | 13                     |
| Packed Length               | 1170                   |
| Packed Width                | 460                    |
| Packed Height               | 830                    |
| Packaging Weights           |                        |
| Card (kg)                   |                        |
| Paper (g)                   |                        |
| Wood (kg)                   |                        |
| Plastic (kg)                |                        |
| Compliance DOP              | HBDOCH144              |
|                             |                        |

| Compliance DOP                                                                                                        | HBDOCH144 |  |
|-----------------------------------------------------------------------------------------------------------------------|-----------|--|
|                                                                                                                       |           |  |
| General Information                                                                                                   |           |  |
| Construction Material                                                                                                 | Steel     |  |
| Installation type                                                                                                     | Wall      |  |
| Colour / Finish                                                                                                       | Chrome    |  |
| Heating Attributes                                                                                                    |           |  |
| Bar Arrangement                                                                                                       | 8         |  |
| Number of Bars                                                                                                        | 8         |  |
| Radiator Diameter (Ø)                                                                                                 | 63        |  |
| RAL#                                                                                                                  | Chrome    |  |
| Bar Diameter (Ø)                                                                                                      | 42        |  |
| BTU @ 60°C                                                                                                            | 1364      |  |
| Thermal Output @ 60°C (WATT's)                                                                                        | 400       |  |
| Element installation compatible                                                                                       | YES       |  |
| Water Content Volume                                                                                                  | 8.5       |  |
| Max Projection (mm)                                                                                                   | 127       |  |
| Selected element must not exceed the maximum BTU / Watt out put of the product Seek advice from a competent installer |           |  |
| First Fix Dimensions                                                                                                  |           |  |
| Pipe Centres C1 (mm)                                                                                                  | 518       |  |
|                                                                                                                       |           |  |

Pipe Centres C2 (mm)