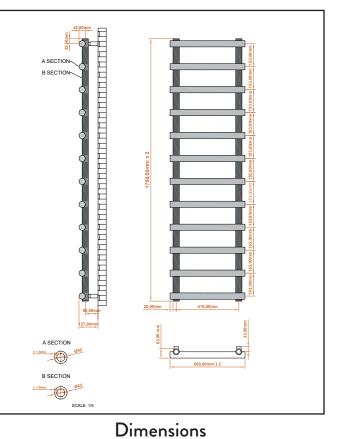

|  |
| Product Length (mm)         |                            |  |
| Primary Packed Measurements |                            |  |
| Packaged Weight             | 16.7                       |  |
| Packed Length               | 1770                       |  |
| Packed Width                | 460                        |  |
| Packed Height               | 830                        |  |
| Packaging Weights           |                            |  |
| Card (kg)                   |                            |  |
| Paper (g)                   |                            |  |
| Wood (kg)                   |                            |  |
| Plastic (kg)                |                            |  |
| Compliance DOP              | HBDOCH146                  |  |







(measurements in mm)



## LIFETIME GUARANTEE

We are confident in our products and we want our customer to be, we proudlygive a lifetime guarantee on our taps and showers, further details can be found on our website.

V09/22