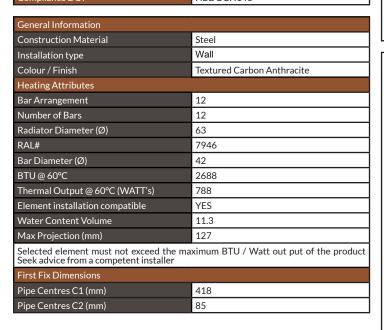

## PRODUCT DATA SHEET Izem Towel Radiator - 500 X 1750

Product Code: IZEM1750-500-A

| SCUDO<br>BEAUTIFUL BATHROOMS |
|------------------------------|

| Product Name                | IZEM1750-500-A             |  |
|-----------------------------|----------------------------|--|
| Product Decription          | IZEM 1750 x 500 Anthracite |  |
|                             |                            |  |
| Product Transportation      |                            |  |
| Barcode                     | 5060964930541              |  |
| Contry of origin            | TURK                       |  |
| Commodity code              | 7322190000                 |  |
| Product Mesurements         |                            |  |
| Product Weight (KG)         |                            |  |
| Product Width (mm)          | 500                        |  |
| Product Height (mm)         | 1750                       |  |
| Product Depth (mm)          | 63                         |  |
| Product Length (mm)         |                            |  |
| Primary Packed Measurements |                            |  |
| Packaged Weight             | 16.7                       |  |
| Packed Length               | 1770                       |  |
| Packed Width                | 460                        |  |
| Packed Height               | 830                        |  |
| Packaging Weights           |                            |  |
| Card (kg)                   |                            |  |
| Paper (g)                   |                            |  |
| Wood (kg)                   |                            |  |
| Plastic (kg)                |                            |  |
| Compliance DOP              | HBDOCH146                  |  |