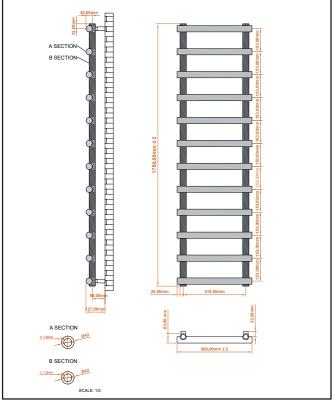

| Product Name                | IZEM1750-500-C         |  |
|-----------------------------|------------------------|--|
| Product Decription          | IZEM 1750 x 500 Chrome |  |
| Product Transportation      |                        |  |
| Barcode                     | 5060964930480          |  |
| Contry of origin            | TURK                   |  |
| Commodity code              | 7322190000             |  |
| Product Mesurements         |                        |  |
| Product Weight (KG)         |                        |  |
| Product Width (mm)          | 500                    |  |
| Product Height (mm)         | 1750                   |  |
| Product Depth (mm)          | 63                     |  |
| Product Length (mm)         |                        |  |
| Primary Packed Measurements |                        |  |
| Packaged Weight             | 16.7                   |  |
| Packed Length               | 1770                   |  |
| Packed Width                | 460                    |  |
| Packed Height               | 830                    |  |
| Packaging Weights           |                        |  |
| Card (kg)                   |                        |  |
| Paper (g)                   |                        |  |
| Wood (kg)                   |                        |  |
| Plastic (kg)                |                        |  |
| Compliance DOP              | HBDOCH147              |  |

| Compliance DOP                                                                                                        | HBDOCH147 |
|-----------------------------------------------------------------------------------------------------------------------|-----------|
|                                                                                                                       |           |
| General Information                                                                                                   |           |
| Construction Material                                                                                                 | Steel     |
| Installation type                                                                                                     | Wall      |
| Colour / Finish                                                                                                       | Chrome    |
| Heating Attributes                                                                                                    |           |
| Bar Arrangement                                                                                                       | 12        |
| Number of Bars                                                                                                        | 12        |
| Radiator Diameter (Ø)                                                                                                 | 63        |
| RAL#                                                                                                                  | Chrome    |
| Bar Diameter (Ø)                                                                                                      | 42        |
| BTU @ 60°C                                                                                                            | 1828      |
| Thermal Output @ 60°C (WATT's)                                                                                        | 536       |
| Element installation compatible                                                                                       | YES       |
| Water Content Volume                                                                                                  | 11.3      |
| Max Projection (mm)                                                                                                   | 127       |
| Selected element must not exceed the maximum BTU / Watt out put of the product Seek advice from a competent installer |           |
| First Fix Dimensions                                                                                                  |           |
|                                                                                                                       |           |

418

85

Pipe Centres C1 (mm)

Pipe Centres C2 (mm)