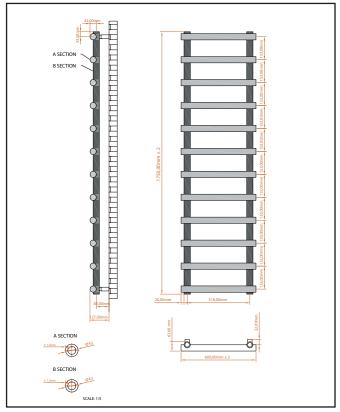

| Product Name                | IZEM1750-600-A             |
|-----------------------------|----------------------------|
| Product Decription          | IZEM 1750 x 600 Anthracite |
| Product Transportation      |                            |
| Barcode                     | 5060964930558              |
| Contry of origin            | TURK                       |
| Commodity code              | 7322190000                 |
| Product Mesurements         |                            |
| Product Weight (KG)         |                            |
| Product Width (mm)          | 600                        |
| Product Height (mm)         | 1750                       |
| Product Depth (mm)          | 63                         |
| Product Length (mm)         |                            |
| Primary Packed Measurements |                            |
| Packaged Weight             | 18.1                       |
| Packed Length               | 1770                       |
| Packed Width                | 460                        |
| Packed Height               | 830                        |
| Packaging Weights           |                            |
| Card (kg)                   |                            |
| Paper (g)                   |                            |
| Wood (kg)                   |                            |
| Plastic (kg)                |                            |
| Compliance DOP              | HBDOCH149                  |

| General Information                                                                                                   |                            |
|-----------------------------------------------------------------------------------------------------------------------|----------------------------|
| Construction Material                                                                                                 | Steel                      |
| Installation type                                                                                                     | Wall                       |
| Colour / Finish                                                                                                       | Textured Carbon Anthracite |
| Heating Attributes                                                                                                    |                            |
| Bar Arrangement                                                                                                       | 12                         |
| Number of Bars                                                                                                        | 12                         |
| Radiator Diameter (Ø)                                                                                                 | 63                         |
| RAL#                                                                                                                  | 7946                       |
| Bar Diameter (Ø)                                                                                                      | 42                         |
| BTU @ 60°C                                                                                                            | 3029                       |
| Thermal Output @ 60°C (WATT's)                                                                                        | 888                        |
| Element installation compatible                                                                                       | YES                        |
| Water Content Volume                                                                                                  | 12.8                       |
| Projection (mm)                                                                                                       | 127                        |
| Selected element must not exceed the maximum BTU / Watt out put of the product Seek advice from a competent installer |                            |
| First Fix Dimensions                                                                                                  |                            |
| Pipe Centres C1 (mm)                                                                                                  | 518                        |
| Pipe Centres C2 (mm)                                                                                                  | 85                         |

#### LIFETIME GUARANTEE

We are confident in our products and we want our customer to be, we proudly give a lifetime guarantee on our taps and showers, further details can be found on our website.

Dimensions (measurements in mm)