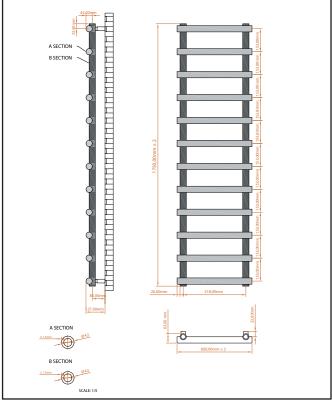

| Product Name                | IZEM1750-600-C         |
|-----------------------------|------------------------|
| Product Decription          | IZEM 1750 x 600 Chrome |
| Product Transportation      |                        |
| Barcode                     | 5060964930497          |
| Contry of origin            | TURK                   |
| Commodity code              | 7322190000             |
| Product Mesurements         |                        |
| Product Weight (KG)         |                        |
| Product Width (mm)          | 600                    |
| Product Height (mm)         | 1750                   |
| Product Depth (mm)          | 63                     |
| Product Length (mm)         |                        |
| Primary Packed Measurements |                        |
| Packaged Weight             | 18.1                   |
| Packed Length               | 1770                   |
| Packed Width                | 460                    |
| Packed Height               | 830                    |
| Packaging Weights           |                        |
| Card (kg)                   |                        |
| Paper (g)                   |                        |
| Wood (kg)                   |                        |
| Plastic (kg)                |                        |
| Compliance DOP              | HBDOCH144              |

| Compliance DOP                                                                                                        | HBDOCH144 |
|-----------------------------------------------------------------------------------------------------------------------|-----------|
|                                                                                                                       |           |
| General Information                                                                                                   |           |
| Construction Material                                                                                                 | Steel     |
| Installation type                                                                                                     | Wall      |
| Colour / Finish                                                                                                       | Chrome    |
| Heating Attributes                                                                                                    |           |
| Bar Arrangement                                                                                                       | 12        |
| Number of Bars                                                                                                        | 12        |
| Radiator Diameter (Ø)                                                                                                 | 63        |
| RAL#                                                                                                                  | Chrome    |
| Bar Diameter (Ø)                                                                                                      | 42        |
| BTU @ 60°C                                                                                                            | 2060      |
| Thermal Output @ 60°C (WATT's)                                                                                        | 604       |
| Element installation compatible                                                                                       | YES       |
| Water Content Volume                                                                                                  | 12.8      |
| Max Projection (mm)                                                                                                   | 127       |
| Selected element must not exceed the maximum BTU / Watt out put of the product Seek advice from a competent installer |           |
| First Fix Dimensions                                                                                                  |           |
| Pipe Centres C1 (mm)                                                                                                  | 518       |
| Pipe Centres C2 (mm)                                                                                                  | 85        |