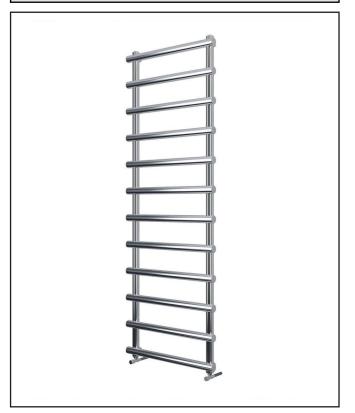

# Izem Towel Radiator - 600 X 1750

Product Code: IZEM1750-600-C

| Product Name                | IZEM1750-600-C         |
|-----------------------------|------------------------|
| Product Decription          | IZEM 1750 x 600 Chrome |
| Product Transportation      |                        |
| Barcode                     | 5060964930497          |
| Contry of origin            | TURK                   |
| Commodity code              | 7322190000             |
| Product Mesurements         |                        |
| Product Weight (KG)         |                        |
| Product Width (mm)          | 600                    |
| Product Height (mm)         | 1750                   |
| Product Depth (mm)          | 63                     |
| Product Length (mm)         |                        |
| Primary Packed Measurements |                        |
| Packaged Weight             | 18.1                   |
| Packed Length               | 1770                   |
| Packed Width                | 460                    |
| Packed Height               | 830                    |
| Packaging Weights           |                        |
| Card (kg)                   |                        |
| Paper (g)                   |                        |
| Wood (kg)                   |                        |
| Plastic (kg)                |                        |
| Compliance DOP              | HBDOCH144              |