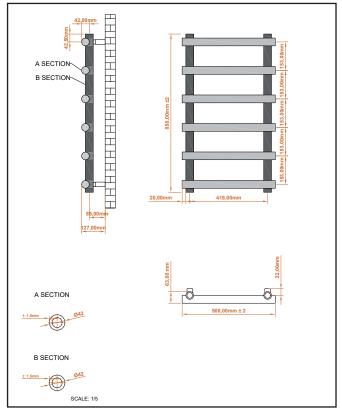

| Product Name                | IZEM850-500-C         |  |
|-----------------------------|-----------------------|--|
| Product Decription          | IZEM 850 x 500 Chrome |  |
| Product Transportation      |                       |  |
| Barcode                     | 5060964930442         |  |
| Contry of origin            | TURK                  |  |
| Commodity code              | 7322190000            |  |
| Product Mesurements         |                       |  |
| Product Weight (KG)         |                       |  |
| Product Width (mm)          | 500                   |  |
| Product Height (mm)         | 850                   |  |
| Product Depth (mm)          | 63                    |  |
| Product Length (mm)         |                       |  |
| Primary Packed Measurements |                       |  |
| Packaged Weight             | 9.2                   |  |
| Packed Length               | 870                   |  |
| Packed Width                | 460                   |  |
| Packed Height               | 830                   |  |
| Packaging Weights           |                       |  |
| Card (kg)                   |                       |  |
| Paper (g)                   |                       |  |
| Wood (kg)                   |                       |  |
| Plastic (kg)                |                       |  |
| Compliance DOP              | HBDOCH150             |  |

| Wood (kg)                                                                                                             |           |  |
|-----------------------------------------------------------------------------------------------------------------------|-----------|--|
| Plastic (kg)                                                                                                          |           |  |
| Compliance DOP                                                                                                        | HBDOCH150 |  |
|                                                                                                                       |           |  |
| General Information                                                                                                   |           |  |
| Construction Material                                                                                                 | Steel     |  |
| Installation type                                                                                                     | Wall      |  |
| Colour / Finish                                                                                                       | Chrome    |  |
| Heating Attributes                                                                                                    |           |  |
| Bar Arrangement                                                                                                       | 6         |  |
| Number of Bars                                                                                                        | 6         |  |
| Radiator Diameter (Ø)                                                                                                 | 63        |  |
| RAL#                                                                                                                  | Chrome    |  |
| Bar Diameter (Ø)                                                                                                      | 42        |  |
| BTU @ 60°C                                                                                                            | 904       |  |
| Thermal Output @ 60°C (WATT's)                                                                                        | 265       |  |
| Element installation compatible                                                                                       | YES       |  |
| Water Content Volume                                                                                                  | 5.6       |  |
| Max Projection (mm)                                                                                                   | 127       |  |
| Selected element must not exceed the maximum BTU / Watt out put of the product Seek advice from a competent installer |           |  |
| First Fix Dimensions                                                                                                  |           |  |
| Pipe Centres C1 (mm)                                                                                                  | 418       |  |
|                                                                                                                       |           |  |

85

Pipe Centres C2 (mm)