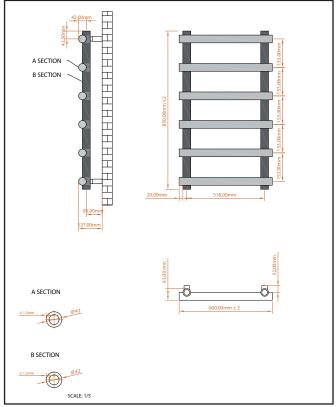

| General Information                                                                                                   |                            |
|-----------------------------------------------------------------------------------------------------------------------|----------------------------|
| Construction Material                                                                                                 | Steel                      |
| Installation type                                                                                                     | Wall                       |
| Colour / Finish                                                                                                       | Textured Carbon Anthracite |
| Heating Attributes                                                                                                    |                            |
| Bar Arrangement                                                                                                       | 6                          |
| Number of Bars                                                                                                        | 6                          |
| Radiator Diameter (Ø)                                                                                                 | 63                         |
| RAL#                                                                                                                  | 7946                       |
| Bar Diameter (Ø)                                                                                                      | 42                         |
| BTU @ 60°C                                                                                                            | 1501                       |
| Thermal Output @ 60°C (WATT's)                                                                                        | 440                        |
| Element installation compatible                                                                                       | YES                        |
| Water Content Volume                                                                                                  | 6.3                        |
| Max Projection (mm)                                                                                                   | 127                        |
| Selected element must not exceed the maximum BTU / Watt out put of the product Seek advice from a competent installer |                            |
| First Fix Dimensions                                                                                                  |                            |
| Pipe Centres C1 (mm)                                                                                                  | 518                        |

85

Pipe Centres C2 (mm)