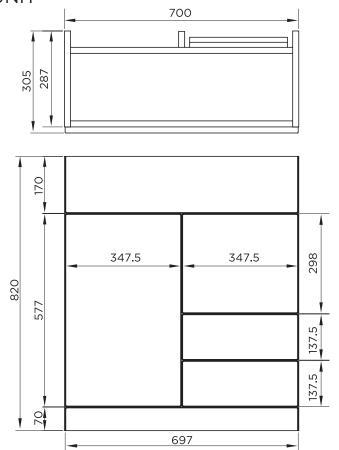

## **IKOMA 750 VANITY UNIT\***

Diagrams not to scale All dimensions in mm tolerance of +/-5mm

\*Requires Basin: 808

| IKOMA                               |
|-------------------------------------|
| VANITY UNIT                         |
| 29433N/000 29433N/402 29433N/456    |
| 820 x 700 x 305mm                   |
| 18mm MFC (Melamine Faced Chipboard) |
| 18mm MFC EDGED                      |
| 1 (Not Adjustable)                  |
| 808                                 |
| PREASSEMBLED                        |
| FLOOR STANDING                      |
| 26.1Kg                              |
| 5 YEARS                             |
| MANUFACTURED IN THE UK              |
|                                     |