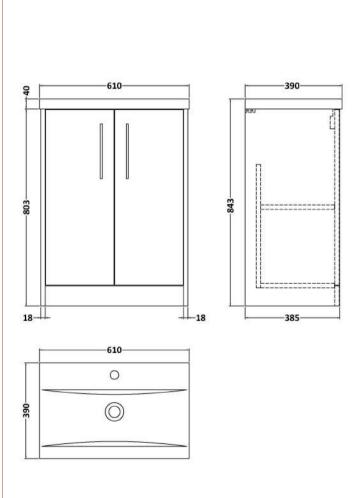

## **Packaging Details**

Barcode: 5056462663302

Sales Code: NPF2603 Description: 600 F/S 2-Door Unit (385 Deep)

**Product Dimensions** 

Sales Code: NVM013 Description: 600 Mid-Edged Basin 1 Th

| <b>Product Dime</b> | nsions                                                  |              |                               |
|---------------------|---------------------------------------------------------|--------------|-------------------------------|
| Height (mm):        |                                                         | 180          |                               |
| Width (mm):         |                                                         | 610          |                               |
| Depth (mm):         |                                                         | 390          |                               |
| Nett Weight (kg)    |                                                         | 11           |                               |
| Packaging Dir       | nensions                                                |              |                               |
| Height (mm):        |                                                         | 200          |                               |
| Width (mm):         |                                                         | 410          |                               |
| Depth (mm):         |                                                         | 630          |                               |
| Gross Weight (kg    | g):                                                     | 11           |                               |
| Packaging Da        | ta                                                      |              |                               |
| Box Colour:         |                                                         | Brown Card   | dboard Box - Printed          |
| Box Qty:            |                                                         | 1            |                               |
| Label Size:         |                                                         | 100 x 50     |                               |
| Label Colour:       |                                                         | White Labe   | l                             |
| Label Qty:          |                                                         | 2            |                               |
| Outer Box Dir       | nensions (If Appl                                       | icable)      |                               |
| Height (mm):        |                                                         |              |                               |
| Width (mm):         |                                                         |              |                               |
| Depth (mm):         |                                                         |              |                               |
| Gross Weight (kg    | g):                                                     |              |                               |
| Barcode:            |                                                         | 5055369043   | 3415                          |
| Product Detai       | ls                                                      |              |                               |
| Country of Origi    |                                                         | China        |                               |
| Fitting Instructio  | n:                                                      | No           |                               |
| Certification: CI   | E & UKCA: No                                            | WRAS: N/A    | A WRAS No: N/A                |
| Product Material    | :                                                       | Vitreous Ch  | ina                           |
| Fixing Supplied:    |                                                         | No           |                               |
| Pans/Bidets:        | Trap Style: Not Ap                                      | plicable     | Includes Seat: Not Applicable |
| Seats:              | Seat Type: Not Ap                                       | plicable     | Material: Not Applicable      |
|                     | Function: Not Ap                                        | plicable     | Hinge Type: Not Applicable    |
|                     | Hinge Material: No                                      | t Applicable |                               |
| Cisterns:           | Operating Type: Not Applicable Fittings: Not Applicable |              |                               |
|                     | Lever Type: Not A                                       | pplicable    |                               |
| Basins:             | Tap Hole: One Tap                                       | ohole        | Chain Stay Hole: No           |
|                     | Template: Not Rec                                       |              | Waste Type Req: Slotted       |
|                     | Overflow Inc: Yes                                       |              | Overflow Cover: Yes           |
|                     | Inner Bowl Depth (mm): 125mm                            |              |                               |