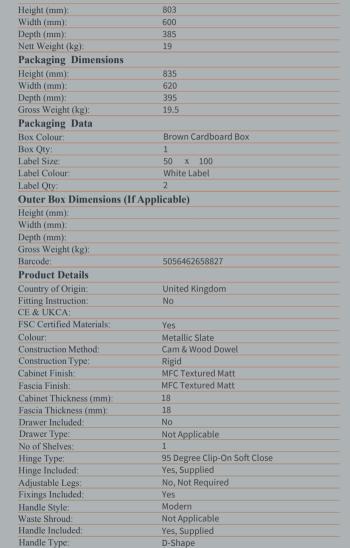

## **Packaging Details**

Barcode: 5056462663302

Sales Code: NPF2603 Description: 600 F/S 2-Door Unit (385 Deep)

**Product Dimensions** 

Sales Code: NVM013 Description: 600 Mid-Edged Basin 1 Th

| <b>Product Dime</b> | nsions                                                  |              |                               |
|---------------------|---------------------------------------------------------|--------------|-------------------------------|
| Height (mm):        |                                                         | 180          |                               |
| Width (mm):         |                                                         | 610          |                               |
| Depth (mm):         |                                                         | 390          |                               |
| Nett Weight (kg)    |                                                         | 11           |                               |
| Packaging Dir       | nensions                                                |              |                               |
| Height (mm):        |                                                         | 200          |                               |
| Width (mm):         |                                                         | 410          |                               |
| Depth (mm):         |                                                         | 630          |                               |
| Gross Weight (kg    | g):                                                     | 11           |                               |
| Packaging Da        | ta                                                      |              |                               |
| Box Colour:         |                                                         | Brown Card   | dboard Box - Printed          |
| Box Qty:            |                                                         | 1            |                               |
| Label Size:         |                                                         | 100 x 50     |                               |
| Label Colour:       |                                                         | White Labe   | l                             |
| Label Qty:          |                                                         | 2            |                               |
| Outer Box Dir       | nensions (If Appl                                       | icable)      |                               |
| Height (mm):        |                                                         |              |                               |
| Width (mm):         |                                                         |              |                               |
| Depth (mm):         |                                                         |              |                               |
| Gross Weight (kg    | g):                                                     |              |                               |
| Barcode:            |                                                         | 5055369043   | 3415                          |
| Product Detai       | ls                                                      |              |                               |
| Country of Origi    |                                                         | China        |                               |
| Fitting Instructio  | n:                                                      | No           |                               |
| Certification: CI   | E & UKCA: No                                            | WRAS: N/A    | A WRAS No: N/A                |
| Product Material    | :                                                       | Vitreous Ch  | ina                           |
| Fixing Supplied:    |                                                         | No           |                               |
| Pans/Bidets:        | Trap Style: Not Ap                                      | plicable     | Includes Seat: Not Applicable |
| Seats:              | Seat Type: Not Ap                                       | plicable     | Material: Not Applicable      |
|                     | Function: Not Ap                                        | plicable     | Hinge Type: Not Applicable    |
|                     | Hinge Material: No                                      | t Applicable |                               |
| Cisterns:           | Operating Type: Not Applicable Fittings: Not Applicable |              |                               |
|                     | Lever Type: Not A                                       | pplicable    |                               |
| Basins:             | Tap Hole: One Tap                                       | ohole        | Chain Stay Hole: No           |
|                     | Template: Not Rec                                       |              | Waste Type Req: Slotted       |
|                     | Overflow Inc: Yes                                       |              | Overflow Cover: Yes           |
|                     | Inner Bowl Depth (mm): 125mm                            |              |                               |