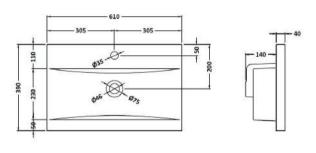

## **Packaging Details**

Barcode: 5056462663302

Sales Code: NPF2603 Description: 600 F/S 2-Door Unit (385 Deep)

**Product Dimensions** 

Sales Code: NVM013 Description: 600 Mid-Edged Basin 1 Th

| <b>Product Dime</b> | nsions                                                  |              |                               |
|---------------------|---------------------------------------------------------|--------------|-------------------------------|
| Height (mm):        |                                                         | 180          |                               |
| Width (mm):         |                                                         | 610          |                               |
| Depth (mm):         |                                                         | 390          |                               |
| Nett Weight (kg)    |                                                         | 11           |                               |
| Packaging Dir       | nensions                                                |              |                               |
| Height (mm):        |                                                         | 200          |                               |
| Width (mm):         |                                                         | 410          |                               |
| Depth (mm):         |                                                         | 630          |                               |
| Gross Weight (kg    | g):                                                     | 11           |                               |
| Packaging Da        | ta                                                      |              |                               |
| Box Colour:         |                                                         | Brown Card   | dboard Box - Printed          |
| Box Qty:            |                                                         | 1            |                               |
| Label Size:         |                                                         | 100 x 50     |                               |
| Label Colour:       |                                                         | White Labe   | l                             |
| Label Qty:          |                                                         | 2            |                               |
| Outer Box Dir       | nensions (If Appl                                       | icable)      |                               |
| Height (mm):        |                                                         |              |                               |
| Width (mm):         |                                                         |              |                               |
| Depth (mm):         |                                                         |              |                               |
| Gross Weight (kg    | g):                                                     |              |                               |
| Barcode:            |                                                         | 5055369043   | 3415                          |
| Product Detai       | ls                                                      |              |                               |
| Country of Origi    |                                                         | China        |                               |
| Fitting Instructio  | n:                                                      | No           |                               |
| Certification: CI   | E & UKCA: No                                            | WRAS: N/A    | A WRAS No: N/A                |
| Product Material    | :                                                       | Vitreous Ch  | ina                           |
| Fixing Supplied:    |                                                         | No           |                               |
| Pans/Bidets:        | Trap Style: Not Ap                                      | plicable     | Includes Seat: Not Applicable |
| Seats:              | Seat Type: Not Ap                                       | plicable     | Material: Not Applicable      |
|                     | Function: Not Ap                                        | plicable     | Hinge Type: Not Applicable    |
|                     | Hinge Material: No                                      | t Applicable |                               |
| Cisterns:           | Operating Type: Not Applicable Fittings: Not Applicable |              |                               |
|                     | Lever Type: Not A                                       | pplicable    |                               |
| Basins:             | Tap Hole: One Tap                                       | ohole        | Chain Stay Hole: No           |
|                     | Template: Not Rec                                       |              | Waste Type Req: Slotted       |
|                     | Overflow Inc: Yes                                       |              | Overflow Cover: Yes           |
|                     | Inner Bowl Depth (mm): 125mm                            |              |                               |