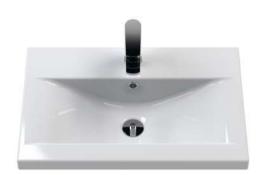

## **Packaging Details**

Barcode: 5056462663302

Sales Code: NPF2603 Description: 600 F/S 2-Door Unit (385 Deep)

**Product Dimensions** 

Sales Code: NVM013 Description: 600 Mid-Edged Basin 1 Th

| <b>Product Dime</b> | nsions                                                  |              |                               |
|---------------------|---------------------------------------------------------|--------------|-------------------------------|
| Height (mm):        |                                                         | 180          |                               |
| Width (mm):         |                                                         | 610          |                               |
| Depth (mm):         |                                                         | 390          |                               |
| Nett Weight (kg)    |                                                         | 11           |                               |
| Packaging Dir       | nensions                                                |              |                               |
| Height (mm):        |                                                         | 200          |                               |
| Width (mm):         |                                                         | 410          |                               |
| Depth (mm):         |                                                         | 630          |                               |
| Gross Weight (kg    | g):                                                     | 11           |                               |
| Packaging Da        | ta                                                      |              |                               |
| Box Colour:         |                                                         | Brown Card   | dboard Box - Printed          |
| Box Qty:            |                                                         | 1            |                               |
| Label Size:         |                                                         | 100 x 50     |                               |
| Label Colour:       |                                                         | White Labe   | l                             |
| Label Qty:          |                                                         | 2            |                               |
| Outer Box Dir       | nensions (If Appl                                       | icable)      |                               |
| Height (mm):        |                                                         |              |                               |
| Width (mm):         |                                                         |              |                               |
| Depth (mm):         |                                                         |              |                               |
| Gross Weight (kg    | g):                                                     |              |                               |
| Barcode:            |                                                         | 5055369043   | 3415                          |
| Product Detai       | ls                                                      |              |                               |
| Country of Origi    |                                                         | China        |                               |
| Fitting Instructio  | n:                                                      | No           |                               |
| Certification: CI   | E & UKCA: No                                            | WRAS: N/A    | A WRAS No: N/A                |
| Product Material    | :                                                       | Vitreous Ch  | ina                           |
| Fixing Supplied:    |                                                         | No           |                               |
| Pans/Bidets:        | Trap Style: Not Ap                                      | plicable     | Includes Seat: Not Applicable |
| Seats:              | Seat Type: Not Ap                                       | plicable     | Material: Not Applicable      |
|                     | Function: Not Ap                                        | plicable     | Hinge Type: Not Applicable    |
|                     | Hinge Material: No                                      | t Applicable |                               |
| Cisterns:           | Operating Type: Not Applicable Fittings: Not Applicable |              |                               |
|                     | Lever Type: Not A                                       | pplicable    |                               |
| Basins:             | Tap Hole: One Tap                                       | ohole        | Chain Stay Hole: No           |
|                     | Template: Not Rec                                       |              | Waste Type Req: Slotted       |
|                     | Overflow Inc: Yes                                       |              | Overflow Cover: Yes           |
|                     | Inner Bowl Depth (mm): 125mm                            |              |                               |