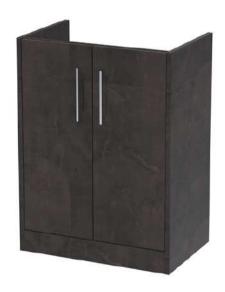

## **Packaging Details**

Barcode: 5056462663302

Sales Code: NPF2603 Description: 600 F/S 2-Door Unit (385 Deep)

**Product Dimensions** 

Sales Code: NVM013 Description: 600 Mid-Edged Basin 1 Th

| <b>Product Dime</b> | nsions                                                  |              |                               |
|---------------------|---------------------------------------------------------|--------------|-------------------------------|
| Height (mm):        |                                                         | 180          |                               |
| Width (mm):         |                                                         | 610          |                               |
| Depth (mm):         |                                                         | 390          |                               |
| Nett Weight (kg)    |                                                         | 11           |                               |
| Packaging Dir       | nensions                                                |              |                               |
| Height (mm):        |                                                         | 200          |                               |
| Width (mm):         |                                                         | 410          |                               |
| Depth (mm):         |                                                         | 630          |                               |
| Gross Weight (kg    | g):                                                     | 11           |                               |
| Packaging Da        | ta                                                      |              |                               |
| Box Colour:         |                                                         | Brown Card   | dboard Box - Printed          |
| Box Qty:            |                                                         | 1            |                               |
| Label Size:         |                                                         | 100 x 50     |                               |
| Label Colour:       |                                                         | White Labe   | l                             |
| Label Qty:          |                                                         | 2            |                               |
| Outer Box Dir       | nensions (If Appl                                       | icable)      |                               |
| Height (mm):        |                                                         |              |                               |
| Width (mm):         |                                                         |              |                               |
| Depth (mm):         |                                                         |              |                               |
| Gross Weight (kg    | g):                                                     |              |                               |
| Barcode:            |                                                         | 5055369043   | 3415                          |
| Product Detai       | ls                                                      |              |                               |
| Country of Origi    |                                                         | China        |                               |
| Fitting Instructio  | n:                                                      | No           |                               |
| Certification: CI   | E & UKCA: No                                            | WRAS: N/A    | A WRAS No: N/A                |
| Product Material    | :                                                       | Vitreous Ch  | ina                           |
| Fixing Supplied:    |                                                         | No           |                               |
| Pans/Bidets:        | Trap Style: Not Ap                                      | plicable     | Includes Seat: Not Applicable |
| Seats:              | Seat Type: Not Ap                                       | plicable     | Material: Not Applicable      |
|                     | Function: Not Ap                                        | plicable     | Hinge Type: Not Applicable    |
|                     | Hinge Material: No                                      | t Applicable |                               |
| Cisterns:           | Operating Type: Not Applicable Fittings: Not Applicable |              |                               |
|                     | Lever Type: Not A                                       | pplicable    |                               |
| Basins:             | Tap Hole: One Tap                                       | ohole        | Chain Stay Hole: No           |
|                     | Template: Not Rec                                       |              | Waste Type Req: Slotted       |
|                     | Overflow Inc: Yes                                       |              | Overflow Cover: Yes           |
|                     | Inner Bowl Depth (mm): 125mm                            |              |                               |