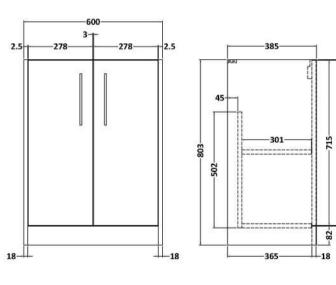

## **Packaging Details**

Barcode: 5056462663302

Sales Code: NPF2603 Description: 600 F/S 2-Door Unit (385 Deep)

**Product Dimensions** 

Sales Code: NVM013 Description: 600 Mid-Edged Basin 1 Th

| <b>Product Dime</b> | nsions                                                  |              |                               |
|---------------------|---------------------------------------------------------|--------------|-------------------------------|
| Height (mm):        |                                                         | 180          |                               |
| Width (mm):         |                                                         | 610          |                               |
| Depth (mm):         |                                                         | 390          |                               |
| Nett Weight (kg)    |                                                         | 11           |                               |
| Packaging Dir       | nensions                                                |              |                               |
| Height (mm):        |                                                         | 200          |                               |
| Width (mm):         |                                                         | 410          |                               |
| Depth (mm):         |                                                         | 630          |                               |
| Gross Weight (kg    | g):                                                     | 11           |                               |
| Packaging Da        | ta                                                      |              |                               |
| Box Colour:         |                                                         | Brown Card   | dboard Box - Printed          |
| Box Qty:            |                                                         | 1            |                               |
| Label Size:         |                                                         | 100 x 50     |                               |
| Label Colour:       |                                                         | White Labe   | l                             |
| Label Qty:          |                                                         | 2            |                               |
| Outer Box Dir       | nensions (If Appl                                       | icable)      |                               |
| Height (mm):        |                                                         |              |                               |
| Width (mm):         |                                                         |              |                               |
| Depth (mm):         |                                                         |              |                               |
| Gross Weight (kg    | g):                                                     |              |                               |
| Barcode:            |                                                         | 5055369043   | 3415                          |
| Product Detai       | ls                                                      |              |                               |
| Country of Origi    |                                                         | China        |                               |
| Fitting Instructio  | n:                                                      | No           |                               |
| Certification: CI   | E & UKCA: No                                            | WRAS: N/A    | A WRAS No: N/A                |
| Product Material    | :                                                       | Vitreous Ch  | ina                           |
| Fixing Supplied:    |                                                         | No           |                               |
| Pans/Bidets:        | Trap Style: Not Ap                                      | plicable     | Includes Seat: Not Applicable |
| Seats:              | Seat Type: Not Ap                                       | plicable     | Material: Not Applicable      |
|                     | Function: Not Ap                                        | plicable     | Hinge Type: Not Applicable    |
|                     | Hinge Material: No                                      | t Applicable |                               |
| Cisterns:           | Operating Type: Not Applicable Fittings: Not Applicable |              |                               |
|                     | Lever Type: Not A                                       | pplicable    |                               |
| Basins:             | Tap Hole: One Tap                                       | ohole        | Chain Stay Hole: No           |
|                     | Template: Not Rec                                       |              | Waste Type Req: Slotted       |
|                     | Overflow Inc: Yes                                       |              | Overflow Cover: Yes           |
|                     | Inner Bowl Depth (mm): 125mm                            |              |                               |