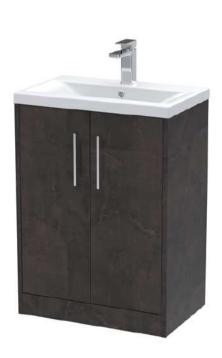

## TECHNICAL DATA SHEET

## ROXOR

Sales Code: JNU2603A Description: 600 Fs 2-Door Vanity & Basin 1





## **Packaging Details**

Barcode: 5056462663302

Sales Code: NPF2603 Description: 600 F/S 2-Door Unit (385 Deep)







**Product Dimensions** 

Sales Code: NVM013 Description: 600 Mid-Edged Basin 1 Th





| <b>Product Dime</b> | nsions                                                  |              |                               |
|---------------------|---------------------------------------------------------|--------------|-------------------------------|
| Height (mm):        |                                                         | 180          |                               |
| Width (mm):         |                                                         | 610          |                               |
| Depth (mm):         |