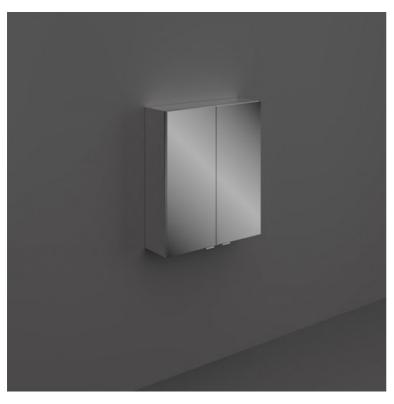

## JOY - JOYMC06002

## **Mirror Cabinet Unit**

## **Technical specifications**

| Dimensions: | 600 x 197 mm |
|-------------|--------------|
| Color:      | Mirror       |

| Code       | Name                     |
|------------|--------------------------|
| JOYMC06002 | 60CM Mirror Cabinet Unit |