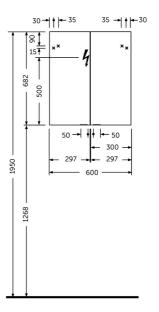

## 50 — | | | | - 50 - 297 — 297 — 600

## **Technical specifications**

| Dimensions: | 600 x 197 mm |
|-------------|--------------|
| Color:      | Mirror       |

| Code       | Name                     |
|------------|--------------------------|
| JOYMC06002 | 60CM Mirror Cabinet Unit |

Dimensions: All dimensions in mm tollerance +5% for below 200mm and +3% for above 200mm.

Note: Due to a continuing development programme to improve design and performance, the manufacturer reserves all rights to vary specifications without prior information.