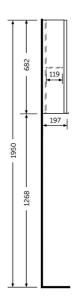

## **Technical specifications**

| Dimensions: | 600 x 197 mm |
|-------------|--------------|
| Color:      | Mirror       |

| Code       | Name                     |
|------------|--------------------------|
| JOYMC06002 | 60CM Mirror Cabinet Unit |

Dimensions: All dimensions in mm tollerance +5% for below 200mm and +3% for above 200mm.

Note: Due to a continuing development programme to improve design and performance, the manufacturer reserves all rights to vary specifications without prior information.