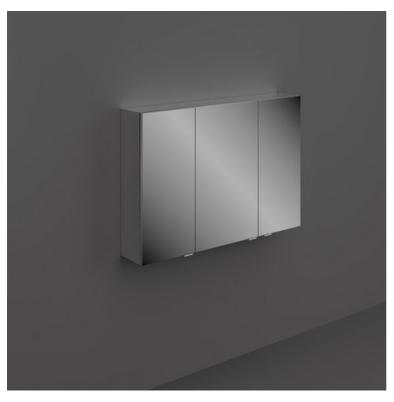

## **JOY - JOYMC10003**

## **Mirror Cabinet Unit**

## **Technical specifications**

| Dimensions: | 1000 x 197 mm |
|-------------|---------------|
| Color:      | Mirror        |

| Code       | Name                      |
|------------|---------------------------|
| JOYMC10004 | 100CM Mirror Cabinet Unit |