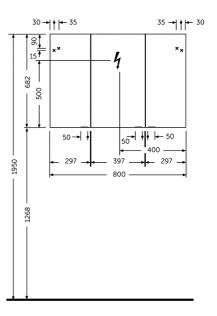

## 50-H | | | - 50 - H | | | - 50 | - 297 - - 800 - 800

## **Technical specifications**

| Dimensions: | 1000 x 197 mm |
|-------------|---------------|
| Color:      | Mirror        |

| Code       | Name                      |
|------------|---------------------------|
| JOYMC10004 | 100CM Mirror Cabinet Unit |

Dimensions: All dimensions in mm tollerance +5% for below 200mm and +3% for above 200mm.

Note: Due to a continuing development programme to improve design and performance, the manufacturer reserves all rights to vary specifications without prior information.