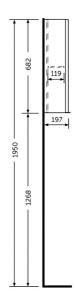

## **Technical specifications**

| Dimensions: | 1000 x 197 mm |
|-------------|---------------|
| Color:      | Mirror        |

| Code       | Name                      |
|------------|---------------------------|
| JOYMC10004 | 100CM Mirror Cabinet Unit |

Dimensions: All dimensions in mm tollerance +5% for below 200mm and +3% for above 200mm.

Note: Due to a continuing development programme to improve design and performance, the manufacturer reserves all rights to vary specifications without prior information.