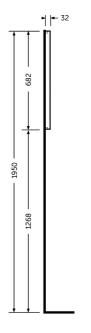

## **Technical specifications**

| Dimensions:   | 682 x 1000 x 32 mm |
|---------------|--------------------|
| Color:        | Mirror             |
| Light:        | Yes                |
| Cable:        | NA                 |
| Demister Pad: | yes                |
| Suites:       | RAK-JOY            |

Dimensions: All dimensions in mm tollerance +5% for below 200mm and +3% for above 200mm.

Note: Due to a continuing development programme to improve design and performance, the manufacturer reserves all rights to vary specifications without prior information.