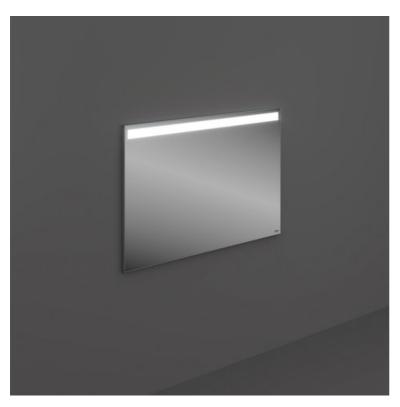

## **RAK-JOY - JOYMR10068LED RAK-JOY - JOYMR10068LED Mirrors**

## **Technical specifications**

| Dimensions:   | 682 x 1000 x 32 mm |
|---------------|--------------------|
| Color:        | Mirror             |
| Light:        | Yes                |
| Cable:        | NA                 |
| Demister Pad: | yes                |
| Suites:       | RAK-JOY            |