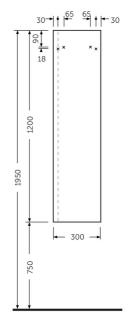

#### **Technical specifications**

| Dimensions: | 300 x 235 mm           |
|-------------|------------------------|
| Color:      | MOKA WALNUT            |
| Suites:     | RAK-JOY UNO<br>RAK-JOY |

| Code        | Name                                      |
|-------------|-------------------------------------------|
| JOYTS120MOK | 120 CM WALL HUNG TALL CABINET UNIT - MOKA |

Dimensions: All dimensions in mm. Tolerance of vitreous china & fireclay items:  $\pm$  5% for below 200mm and  $\pm$  3% for above 200mm; for all other items tolerance  $\pm$  1%. Note: Due to a continuing development program to improve design and performance, the manufacturer reserves all rights to vary specifications without prior information. Please note accessories are for photographic use only.