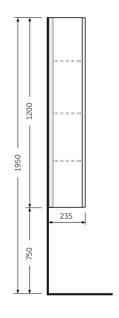

#### **Technical specifications**

| Dimensions: | 300 x 235 mm           |
|-------------|------------------------|
| Color:      | MOKA WALNUT            |
| Suites:     | RAK-JOY UNO<br>RAK-JOY |

| Code        | Name                                      |
|-------------|-------------------------------------------|
| JOYTS120MOK | 120 CM WALL HUNG TALL CABINET UNIT - MOKA |

Dimensions: All dimensions in mm. Tolerance of vitreous china & fireclay items:  $\pm$  5% for below 200mm and  $\pm$  3% for above 200mm; for all other items tolerance  $\pm$  1%. Note: Due to a continuing development program to improve design and performance, the manufacturer reserves all rights to vary specifications without prior information. Please note accessories are for photographic use only.