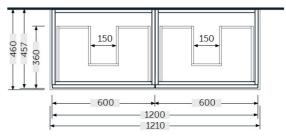

## **Technical specifications**

| Dimensions: | 1210 x 460 mm |
|-------------|---------------|
| Color:      | Grey Elm      |
| Suites:     | RAK-JOY       |

| Code        | Name                                  |
|-------------|---------------------------------------|
| JOYWH060EGY | 60CM Wall Hung Vanity Unit - Grey Elm |

Dimensions: All dimensions in mm tollerance +5% for below 200mm and +3% for above 200mm.

Note: Due to a continuing development programme to improve design and performance, the manufacturer reserves all rights to vary specifications without prior information.