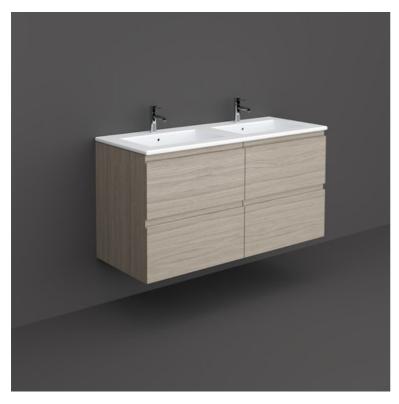

## **RAK-JOY - JOYWH060EGY**

## Wall Hung Vanity Unit, Grey Elm

## **Technical specifications**

| Dimensions: | 1210 x 460 mm |
|-------------|---------------|
| Color:      | Grey Elm      |
| Suites:     | RAK-JOY       |

| Code        | Name                                  |
|-------------|---------------------------------------|
| JOYWH060EGY | 60CM Wall Hung Vanity Unit - Grey Elm |