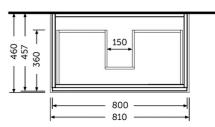

## RAK-JOY - JOYWH080EGY Wall Hung Vanity Unit, Grey Elm

| Technical specifications |                                       |
|--------------------------|---------------------------------------|
| Dimensions:              | 810 x 460 mm                          |
| Color:                   | Grey Elm                              |
| Suites:                  | <u>RAK-JOY</u>                        |
| Code                     | Name                                  |
| JOYWH080EGY              | 80CM Wall Hung Vanity Unit - Grey Elm |

Dimensions: All dimensions in mm tollerance +5% for below 200mm and +3% for above 200mm. Note: Due to a continuing development programme to improve design and performance, the manufacturer reserves all rights to vary specifications without prior information. Please note accessories are for photographic use only.