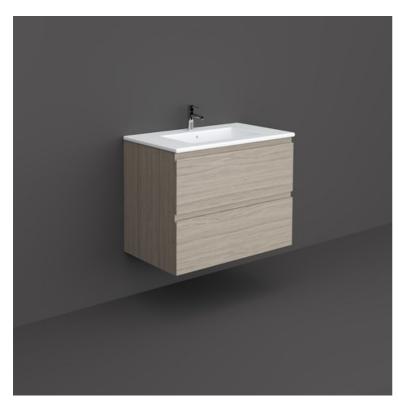

## RAK-JOY - JOYWH080EGY Wall Hung Vanity Unit, Grey Elm

| Technical specifications |                                       |
|--------------------------|---------------------------------------|
| Dimensions:              | 810 x 460 mm                          |
| Color:                   | Grey Elm                              |
| Suites:                  | <u>RAK-JOY</u>                        |
| Code                     | Name                                  |
| JOYWH080EGY              | 80CM Wall Hung Vanity Unit - Grey Elm |