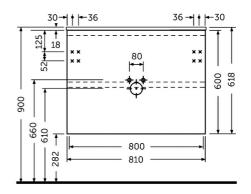

## RAK-JOY - JOYWH080EGY Wall Hung Vanity Unit, Grey Elm

| Technical specifications |                                       |
|--------------------------|---------------------------------------|
| Dimensions:              | 810 x 460 mm                          |
| Color:                   | Grey Elm                              |
| Suites:                  | <u>RAK-JOY</u>                        |
| Code                     | Name                                  |
| JOYWH080EGY              | 80CM Wall Hung Vanity Unit - Grey Elm |

Dimensions: All dimensions in mm tollerance +5% for below 200mm and +3% for above 200mm. Note: Due to a continuing development programme to improve design and performance, the manufacturer reserves all rights to vary specifications without prior information. Please note accessories are for photographic use only.