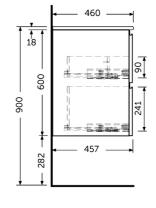

## RAK-JOY - JOYWH080EGY Wall Hung Vanity Unit, Grey Elm

| Technical specifications |                                       |
|--------------------------|---------------------------------------|
| Dimensions:              | 810 x 460 mm                          |
| Color:                   | Grey Elm                              |
| Suites:                  | <u>RAK-JOY</u>                        |
| Code                     | Name                                  |
| JOYWH080EGY              | 80CM Wall Hung Vanity Unit - Grey Elm |

Dimensions: All dimensions in mm tollerance +5% for below 200mm and +3% for above 200mm. Note: Due to a continuing development programme to improve design and performance, the manufacturer reserves all rights to vary specifications without prior information. Please note accessories are for photographic use only.