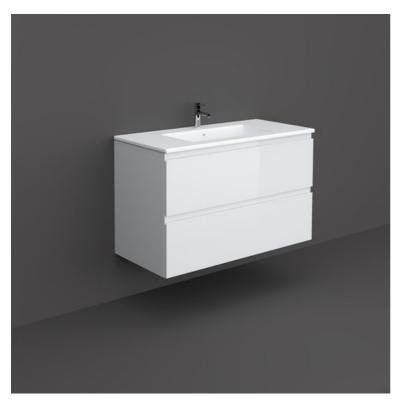

## **RAK-JOY - JOYWH100PWH**

## **Wall Hung Vanity Unit, Pure White**

## **Technical specifications**

| Dimensions: | 1000 x 460 mm |
|-------------|---------------|
| Color:      | Pure White    |
| Suites:     | RAK-JOY       |

| Code        | Name                        |
|-------------|-----------------------------|
| JOYWH100PWH | 100CM Wall Hung Vanity Unit |