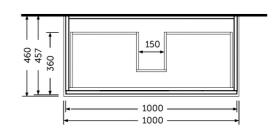

## **Technical specifications**

| Dimensions: | 1000 x 460 mm |
|-------------|---------------|
| Color:      | Pure White    |
| Suites:     | RAK-JOY       |

| Code        | Name                        |
|-------------|-----------------------------|
| JOYWH100PWH | 100CM Wall Hung Vanity Unit |

Dimensions: All dimensions in mm tollerance +5% for below 200mm and +3% for above 200mm.

Note: Due to a continuing development programme to improve design and performance, the manufacturer reserves all rights to vary specifications without prior information.