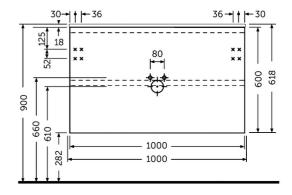

## **Technical specifications**

| Dimensions: | 1000 x 460 mm |
|-------------|---------------|
| Color:      | Pure White    |
| Suites:     | RAK-JOY       |

| Code        | Name                        |
|-------------|-----------------------------|
| JOYWH100PWH | 100CM Wall Hung Vanity Unit |

Dimensions: All dimensions in mm tollerance +5% for below 200mm and +3% for above 200mm.

Note: Due to a continuing development programme to improve design and performance, the manufacturer reserves all rights to vary specifications without prior information.