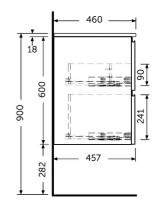

## **Technical specifications**

| Dimensions: | 1000 x 460 mm |
|-------------|---------------|
| Color:      | Pure White    |
| Suites:     | RAK-JOY       |

| Code        | Name                        |
|-------------|-----------------------------|
| JOYWH100PWH | 100CM Wall Hung Vanity Unit |

Dimensions: All dimensions in mm tollerance +5% for below 200mm and +3% for above 200mm.

Note: Due to a continuing development programme to improve design and performance, the manufacturer reserves all rights to vary specifications without prior information.