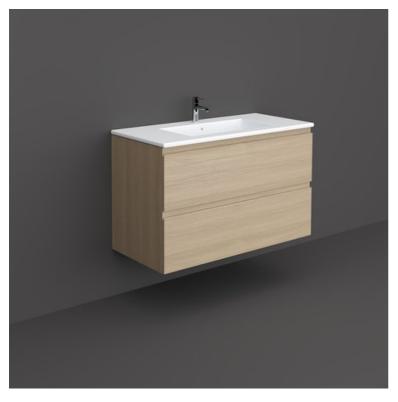

## **RAK-JOY - JOYWH100SOK**

## Wall Hung Vanity Unit, Scandinavian Oak

## **Technical specifications**

| Dimensions: | 1000 x 460 mm    |
|-------------|------------------|
| Color:      | Scandinavian Oak |
| Suites:     | RAK-JOY          |

| Suites:    | RAK-JOY                                           | 006 -    |
|------------|---------------------------------------------------|----------|
| Code       | Name                                              |          |
| OYWH100SOK | 100CM Wall Hung Vanity Unit -<br>Scandinavian Oak | <u> </u> |