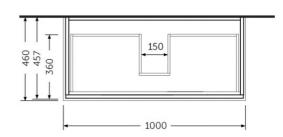

## **Technical specifications**

| Dimensions: | 1000 x 460 mm    |
|-------------|------------------|
| Color:      | Scandinavian Oak |
| Suites:     | RAK-JOY          |

| Suites:    | RAK-JOY                                           | 006 -    |
|------------|---------------------------------------------------|----------|
| Code       | Name                                              |          |
| OYWH100SOK | 100CM Wall Hung Vanity Unit -<br>Scandinavian Oak | <u> </u> |

Dimensions: All dimensions in mm tolerance ±5% for below 200mm and ±3% for above 200mm.

Note: Due to a continuing development programme to improve design and performance, the manufacturer reserves all rights to vary specifications without prior information.