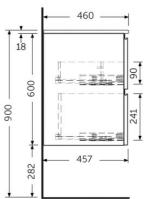

## **Technical specifications**

| Dimensions: | 1000 x 460 mm    |
|-------------|------------------|
| Color:      | Scandinavian Oak |
| Suites:     | RAK-JOY          |

| Suites:    | RAK-JOY                                           | 006 -    |
|------------|---------------------------------------------------|----------|
| Code       | Name                                              |          |
| OYWH100SOK | 100CM Wall Hung Vanity Unit -<br>Scandinavian Oak | <u> </u> |

Dimensions: All dimensions in mm tolerance ±5% for below 200mm and ±3% for above 200mm.

Note: Due to a continuing development programme to improve design and performance, the manufacturer reserves all rights to vary specifications without prior information.