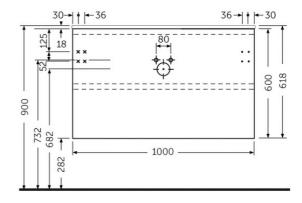

## **Technical specifications**

| Dimensions: | 1000 x 460 mm    |
|-------------|------------------|
| Color:      | Scandinavian Oak |
| Suites:     | RAK-JOY          |

| Suites:    | RAK-JOY                                           | 006 -    |
|------------|---------------------------------------------------|----------|
| Code       | Name                                              |          |
| OYWH100SOK | 100CM Wall Hung Vanity Unit -<br>Scandinavian Oak | <u> </u> |

Dimensions: All dimensions in mm tolerance ±5% for below 200mm and ±3% for above 200mm.

Note: Due to a continuing development programme to improve design and performance, the manufacturer reserves all rights to vary specifications without prior information.