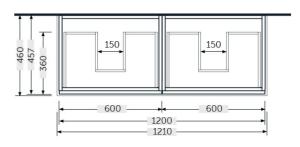

## Technical specifications

| Dimensions: | 1200 x 460 mm |
|-------------|---------------|
| Color:      | Grey Elm      |
| Suites:     | RAK-JOY       |

| 30→                  | <b>←</b> 36                | 36 → 1   |       | 3                    | 6-11-     | -30 |
|----------------------|----------------------------|----------|-------|----------------------|-----------|-----|
| 1 ± 1                | * 80<br>* <del>  •  </del> | **<br>** | * * * | 80<br>  <del> </del> | × × × × × | 600 |
| 610                  | Ψ                          |          |       | Ψ                    |           |     |
| 61<br>- 282<br>+ + + | 600                        | 12       | 00 —  | 600 —                |           |     |

## Code Name JOYWH060EGY 60CM Wall Hung Vanity Unit - Grey Elm

Dimensions: All dimensions in mm tolerance  $\pm 5\%$  for below 200mm and  $\pm 3\%$  for above 200mm. Note: Due to a continuing development programme to improve design and performance, the manufacturer reserves all rights to vary specifications without prior information.