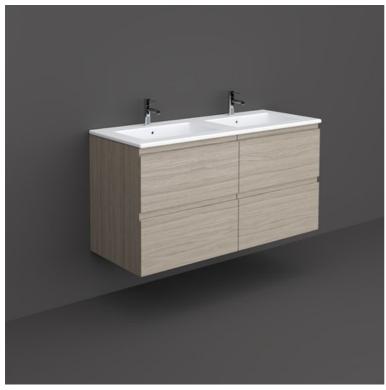

## **RAK-JOY - JOYWH060EGY**

## Wall Hung Vanity Unit, Grey Elm

## Code Name JOYWH060EGY 60CM Wall Hung Vanity Unit - Grey Elm

Dimensions: All dimensions in mm tolerance  $\pm 5\%$  for below 200mm and  $\pm 3\%$  for above 200mm. Note: Due to a continuing development programme to improve design and performance, the manufacturer reserves all rights to vary specifications without prior information.