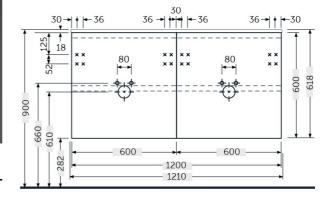

## RAK-JOY - JOYWH060PWH Wall Hung Vanity Unit, Pure White

| lechnical specifications |           |
|--------------------------|-----------|
| Dimensions:              | 1200 x 46 |

 Dimensions:
 1200 x 460 mm