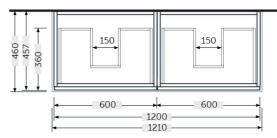

## RAK-JOY - JOYWH060PWH Wall Hung Vanity Unit, Pure White

| lechnical specifications |           |
|--------------------------|-----------|
| Dimensions:              | 1200 x 46 |

 Dimensions:
 1200 x 460 mm