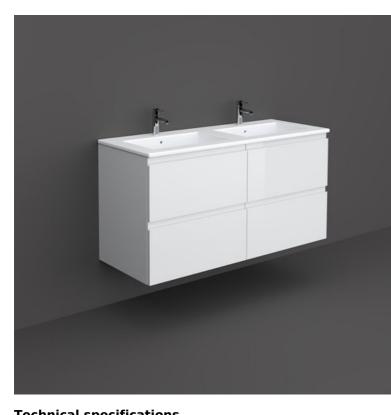

## RAK-JOY - JOYWH060PWH Wall Hung Vanity Unit, Pure White

| lechnical specifications |           |
|--------------------------|-----------|
| Dimensions:              | 1200 x 46 |

 Dimensions:
 1200 x 460 mm

 Color:
 Pure White

 Suites:
 RAK-JOY

| Code        | Name                       |
|-------------|----------------------------|
| JOYWH060PWH | 60CM Wall Hung Vanity Unit |

Dimensions: All dimensions in mm tolerance  $\pm 5\%$  for below 200mm and  $\pm 3\%$  for above 200mm. Note: Due to a continuing development programme to improve design and performance, the manufacturer reserves all rights to vary specifications without prior information. Please note accessories are for photographic use only.