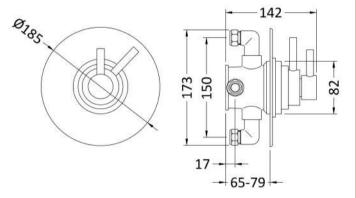

## TECHNICAL DATA SHEET

ROXOR

Sales Code: JTY025

**Description:** Dual Conc Thermostatic Shower Valve

| Product Dimensions               |                                             |
|----------------------------------|---------------------------------------------|
| Length (mm):                     |                                             |
| Width (mm):                      | 185                                         |
| Height (mm):                     | 185                                         |
| Depth (mm):                      | 142                                         |
| Nett Weight (kg):                | 3.18                                        |
| Packaging Dimensions             |                                             |
| Length (mm):                     | 190                                         |
| Width (mm):                      | 240                                         |
| Height (mm):                     | 240                                         |
| Gross Weight (kg):               | 3.18                                        |
| Packaging Data                   |                                             |
| Box Colour:                      | White Cardboard Box                         |
| Box Oty:                         | 0                                           |
| Label Size:                      | 0 x 0                                       |
|                                  |                                             |
| Label Colour:                    | White Label                                 |
| Label Qty:                       | 0                                           |
| Outer Box Dimensions (If         | Applicable)                                 |
| Length (mm):                     |                                             |
| Width (mm):                      | 280                                         |
| Height (mm):                     | 260                                         |
| Depth (mm):                      | 510                                         |
| Gross Weight (kg):               | 13                                          |
| Barcode:                         | 5055146191186                               |
| Product Details                  |                                             |
| Country of Origin:               | United Kingdom                              |
| Fitting Instruction:             | Yes                                         |
| Product Material:                | Brass                                       |
| Mount Type:                      | Wall                                        |
| Outlet Elbow Supplied:           | No                                          |
| Easy Clean:                      | Not Applicable                              |
| Head Included:                   | No                                          |
| Handset Included:                | No                                          |
| Body Jets Included:              | No                                          |
| No of Body Jets:                 | Not Applicable                              |
| Operating Pressure (bar):        | 0.1                                         |
| Valve/Cartridge Type:            | 1/4 Turn Ceramic Disc                       |
| Flow Rates (L/min): 0.1 bar: 5.5 | 0.5 bar: 14.5 1 bar: 22 2 bar: 30 3 bar: 35 |
| ΓMV2 Approved: No                | Approval No: N/A                            |
| TMV2 Approved: NO                | Approval No: N/A                            |
| WRAS Approved: No                | Approval No: N/A                            |
| Head Function:                   | Not Applicable                              |
| Handset Function:                |                                             |
|                                  | Not Applicable                              |
| Body Jet Info:                   | Not Applicable                              |
| Pipe Size:                       | 15 mm (1/2" Bsp)<br>N/A                     |
| Pipe Centres:<br>Colour/Finish:  | ,                                           |
|                                  | Chrome                                      |
| Hose Included:                   | No                                          |