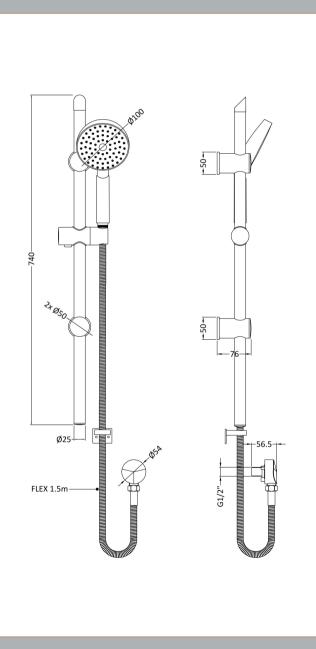

Sales Code: JTY035 Description: Water Saving Shower Kit

| <b>Product Dimensions</b>        |                     |
|----------------------------------|---------------------|
| Length (mm):                     |                     |
| Width (mm):                      | 96                  |
| Height (mm):                     | 740                 |
| Depth (mm):                      |                     |
| Nett Weight (kg):                | 1.42                |
| Packaging Dimensions             |                     |
| Length (mm):                     | 790                 |
| Width (mm):                      | 160                 |
| Height (mm):                     |                     |
| Gross Weight (kg):               | 1.42                |
| Packaging Data                   | 2112                |
|                                  | White Cardboard Box |
| Box Colour:                      |                     |
| Box Qty:                         | 1                   |
| Label Size:                      | 100 × 50            |
| Label Colour:                    | White Label         |
| Label Qty:                       | 2                   |
| Outer Box Dimensions (If A       | Applicable)         |
| Length (mm):                     |                     |
| Width (mm):                      | 1090                |
| Height (mm):                     | 350                 |
| Depth (mm):                      | 430                 |
| Gross Weight (kg):               | 21                  |
| Barcode:                         | 5055369044313       |
| <b>Product Details</b>           |                     |
| Country of Origin:               | United Kingdom      |
| Fitting Instruction:             | Yes                 |
| Product Material:                | Brass/ABS           |
| Mount Type:                      | Surface, Wall       |
| Outlet Elbow Supplied:           | Yes                 |
| Easy Clean:                      | Yes                 |
| Head Included:                   | No                  |
| Handset Included:                | Yes                 |
| Body Jets Included:              | No                  |
| No of Body Jets:                 | Not Applicable      |
| Operating Pressure (bar):        | 0.5                 |
| Valve/Cartridge Type:            | Not Applicable      |
| Flow Rates (L/min): 0.1 bar: N/A |                     |
| TMV2 Approved: No                | Approval No: N/A    |
| TMV3 Approved: No                | Approval No: N/A    |
| WRAS Approved: No                | Approval No: N/A    |
| Head Function:                   | Not Applicable      |
| Handset Function:                | Single Setting      |
| Body Jet Info:                   | Not Applicable      |
| Pipe Size:                       | 15 mm (1/2" Bsp)    |
| Pipe Centres:                    | N/A                 |
| Colour/Finish:                   | Chrome              |
| Hose Included:                   | Yes                 |
|                                  |                     |