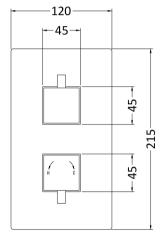

Sales Code: JTY301 Description: Twin Conc Thermostatic Shower Valve

| Length (mm):                     |                                   |           |
|----------------------------------|-----------------------------------|-----------|
| Width (mm):                      | 120                               |           |
| Height (mm):                     | 215                               |           |
| Depth (mm):                      | 133                               |           |
| Nett Weight (kg):                | 2.87                              |           |
| Packaging Dimensions             |                                   |           |
| Length (mm):                     | 250                               |           |
| Width (mm):                      | 240                               |           |
| Height (mm):                     | 110                               |           |
| Gross Weight (kg):               | 2.87                              |           |
| Packaging Data                   |                                   |           |
| Box Colour:                      | White Cardboard Box               |           |
| Box Oty:                         | 1                                 |           |
| Label Size:                      | 100 x 50                          |           |
| Label Colour:                    | White Label                       |           |
| Label Qty:                       | 2                                 |           |
| Outer Box Dimensions (If         | <del></del>                       |           |
| Length (mm):                     |                                   |           |
| Width (mm):                      | 500                               |           |
| Height (mm):                     | 370                               |           |
| Depth (mm):                      | 275                               |           |
| Gross Weight (kg):               | 17                                |           |
| Barcode:                         | 5055146188940                     |           |
| Product Details                  |                                   |           |
| Country of Origin:               | United Kingdom                    |           |
| Fitting Instruction:             | No.                               |           |
| Product Material:                | Brass/ABS                         |           |
| Mount Type:                      | Wall, Recessed                    |           |
| Outlet Elbow Supplied:           | No                                |           |
| Easy Clean:                      | Not Applicable                    |           |
| Head Included:                   | Not Applicable<br>No              |           |
| Handset Included:                | No                                |           |
| Body Jets Included:              | Not Applicable                    |           |
| No of Body Jets:                 | Not Applicable  Not Applicable    |           |
| Operating Pressure (bar):        | 0.1                               |           |
| Valve/Cartridge Type:            | 1/4 Turn Ceramic Disc             |           |
| Flow Rates (L/min): 0.1 bar: 5.5 | 0.5 bar: 14  1 bar: 20  2 bar: 29 | 3 bar: 44 |
| ΓMV2 Approved: Yes               | Approval No: Bc 1875 00817        |           |
| TMV3 Approved: Yes               | Approval No: Nsf 1938 1217        |           |
| WRAS Approved: Yes               | Approval No: 1703023              |           |
| Head Function:                   | Not Applicable                    |           |
| Handset Function:                | Not Applicable                    |           |
| Body Jet Info:                   | Not Applicable                    |           |
| Pipe Size:                       | 15 mm (1/2" Bsp)                  |           |
| Pipe Centres:                    | N/A                               |           |
|                                  |                                   |           |
| •                                | Chrome                            |           |
| Colour/Finish: Hose Included:    | Chrome<br>Not Applicable          |           |