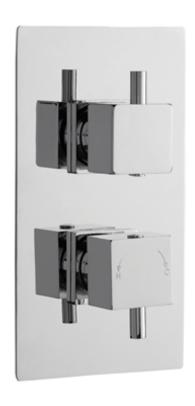

Sales Code: JTY301 Description: Twin Conc Thermostatic Shower Valve

| Length (mm):                     |                                   |           |
|----------------------------------|-----------------------------------|-----------|
| Width (mm):                      | 120                               |           |
| Height (mm):                     | 215                               |           |
| Depth (mm):                      | 133                               |           |
| Nett Weight (kg):                | 2.87                              |           |
| Packaging Dimensions             |                                   |           |
| Length (mm):                     | 250                               |           |
| Width (mm):                      | 240                               |           |
| Height (mm):                     | 110                               |           |
| Gross Weight (kg):               | 2.87                              |           |
| Packaging Data                   |                                   |           |
| Box Colour:                      | White Cardboard Box               |           |
| Box Oty:                         | 1                                 |           |
| Label Size:                      | 100 x 50                          |           |
| Label Colour:                    | White Label                       |           |
| Label Qty:                       | 2                                 |           |
| Outer Box Dimensions (If         | <del></del>                       |           |
| Length (mm):                     |                                   |           |
| Width (mm):                      | 500                               |           |
| Height (mm):                     | 370                               |           |
| Depth (mm):                      | 275                               |           |
| Gross Weight (kg):               | 17                                |           |
| Barcode:                         | 5055146188940                     |           |
| Product Details                  |                                   |           |
| Country of Origin:               | United Kingdom                    |           |
| Fitting Instruction:             | No.                               |           |
| Product Material:                | Brass/ABS                         |           |
| Mount Type:                      | Wall, Recessed                    |           |
| Outlet Elbow Supplied:           | No                                |           |
| Easy Clean:                      | Not Applicable                    |           |
| Head Included:                   | Not Applicable<br>No              |           |
| Handset Included:                | No                                |           |
| Body Jets Included:              | Not Applicable                    |           |
| No of Body Jets:                 | Not Applicable  Not Applicable    |           |
| Operating Pressure (bar):        | 0.1                               |           |
| Valve/Cartridge Type:            | 1/4 Turn Ceramic Disc             |           |
| Flow Rates (L/min): 0.1 bar: 5.5 | 0.5 bar: 14  1 bar: 20  2 bar: 29 | 3 bar: 44 |
| ΓMV2 Approved: Yes               | Approval No: Bc 1875 00817        |           |
| TMV3 Approved: Yes               | Approval No: Nsf 1938 1217        |           |
| WRAS Approved: Yes               | Approval No: 1703023              |           |
| Head Function:                   | Not Applicable                    |           |
| Handset Function:                | Not Applicable                    |           |
| Body Jet Info:                   | Not Applicable                    |           |
| Pipe Size:                       | 15 mm (1/2" Bsp)                  |           |
| Pipe Centres:                    | N/A                               |           |
|                                  |                                   |           |
| •                                | Chrome                            |           |
| Colour/Finish: Hose Included:    | Chrome<br>Not Applicable          |           |