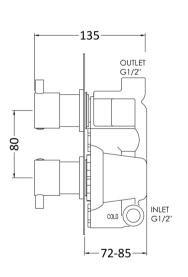

Sales Code: JTY301 Description: Twin Conc Thermostatic Shower Valve

| Length (mm):                     |                                   |           |
|----------------------------------|-----------------------------------|-----------|
| Width (mm):                      | 120                               |           |
| Height (mm):                     | 215                               |           |
| Depth (mm):                      | 133                               |           |
| Nett Weight (kg):                | 2.87                              |           |
| Packaging Dimensions             |                                   |           |
| Length (mm):                     | 250                               |           |
| Width (mm):                      | 240                               |           |
| Height (mm):                     | 110                               |           |
| Gross Weight (kg):               | 2.87                              |           |
| Packaging Data                   |                                   |           |
| Box Colour:                      | White Cardboard Box               |           |
| Box Oty:                         | 1                                 |           |
| Label Size:                      | 100 x 50                          |           |
| Label Colour:                    | White Label                       |           |
| Label Qty:                       | 2                                 |           |
| Outer Box Dimensions (If         | <del></del>                       |           |
| Length (mm):                     |                                   |           |
| Width (mm):                      | 500                               |           |
| Height (mm):                     | 370                               |           |
| Depth (mm):                      | 275                               |           |
| Gross Weight (kg):               | 17                                |           |
| Barcode:                         | 5055146188940                     |           |
| Product Details                  |                                   |           |
| Country of Origin:               | United Kingdom                    |           |
| Fitting Instruction:             | No.                               |           |
| Product Material:                | Brass/ABS                         |           |
| Mount Type:                      | Wall, Recessed                    |           |
| Outlet Elbow Supplied:           | No                                |           |
| Easy Clean:                      | Not Applicable                    |           |
| Head Included:                   | Not Applicable<br>No              |           |
| Handset Included:                | No                                |           |
| Body Jets Included:              | Not Applicable                    |           |
| No of Body Jets:                 | Not Applicable  Not Applicable    |           |
| Operating Pressure (bar):        | 0.1                               |           |
| Valve/Cartridge Type:            | 1/4 Turn Ceramic Disc             |           |
| Flow Rates (L/min): 0.1 bar: 5.5 | 0.5 bar: 14  1 bar: 20  2 bar: 29 | 3 bar: 44 |
| ΓMV2 Approved: Yes               | Approval No: Bc 1875 00817        |           |
| TMV3 Approved: Yes               | Approval No: Nsf 1938 1217        |           |
| WRAS Approved: Yes               | Approval No: 1703023              |           |
| Head Function:                   | Not Applicable                    |           |
| Handset Function:                | Not Applicable                    |           |
| Body Jet Info:                   | Not Applicable                    |           |
| Pipe Size:                       | 15 mm (1/2" Bsp)                  |           |
| Pipe Centres:                    | N/A                               |           |
|                                  |                                   |           |
| •                                | Chrome                            |           |
| Colour/Finish: Hose Included:    | Chrome<br>Not Applicable          |           |