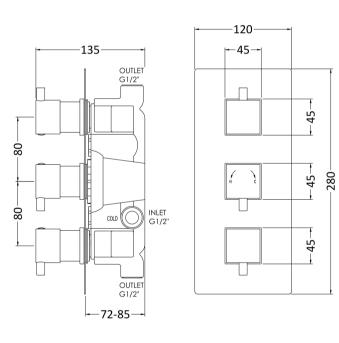

Sales Code: JTY303 Description: Triple Conc Thermostatic Shower Valve

| <b>Product Dimensions</b>        |                                 |           |
|----------------------------------|---------------------------------|-----------|
| Length (mm):                     |                                 |           |
| Width (mm):                      | 120                             |           |
| Height (mm):                     | 280                             |           |
| Depth (mm):                      | 136                             |           |
| Nett Weight (kg):                | 3.58                            |           |
| Packaging Dimensions             |                                 |           |
| Length (mm):                     | 140                             |           |
| Width (mm):                      | 296                             |           |
| Height (mm):                     | 18                              |           |
| Gross Weight (kg):               | 3.58                            |           |
| Packaging Data                   |                                 |           |
|                                  | White Cardboard Box             |           |
| Box Colour:                      |                                 |           |
| Box Qty:                         | 1                               |           |
| Label Size:                      | 100 × 50                        |           |
| Label Colour:                    | White Label                     |           |
| Label Qty:                       | 2                               |           |
| Outer Box Dimensions (If A       | Applicable)                     |           |
| Length (mm):                     |                                 |           |
| Width (mm):                      | 520                             |           |
| Height (mm):                     | 375                             |           |
| Depth (mm):                      | 345                             |           |
| Gross Weight (kg):               | 21                              |           |
| Barcode:                         | 5055146188964                   |           |
| <b>Product Details</b>           |                                 |           |
| Country of Origin:               | United Kingdom                  |           |
| Fitting Instruction:             | No                              |           |
| Product Material:                | Brass/ABS                       |           |
| Mount Type:                      | Wall, Recessed                  |           |
| Outlet Elbow Supplied:           | No                              |           |
| Easy Clean:                      | Not Applicable                  |           |
| Head Included:                   | No                              |           |
| Handset Included:                | No                              |           |
| Body Jets Included:              | Not Applicable                  |           |
| No of Body Jets:                 | Not Applicable                  |           |
| Operating Pressure (bar):        | 0.1                             |           |
| Valve/Cartridge Type:            | 1/4 Turn Ceramic Disc           |           |
| Flow Rates (L/min): 0.1 bar: 5.5 | 0.5 bar: 14 1 bar: 20 2 bar: 29 | 3 bar: 44 |
| TMV2 Approved: Yes               | Approval No: Bc 1875 00817      |           |
| TMV3 Approved: Yes               | Approval No: Nsf 1938 1217      |           |
| WRAS Approved: Yes               | Approval No: 1703023            |           |
| Head Function:                   | Not Applicable                  |           |
| Handset Function:                | Not Applicable                  |           |
| Body Jet Info:                   | Not Applicable                  |           |
| Pipe Size:                       | 15 mm (1/2" Bsp)                |           |
| Pipe Centres:                    | N/A                             |           |
| Colour/Finish:                   | Chrome                          |           |
| Hose Included:                   | Not Applicable                  |           |
| 27 00 1                          | 2                               |           |