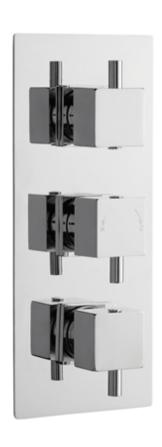

Sales Code: JTY303 Description: Triple Conc Thermostatic Shower Valve

| <b>Product Dimensions</b>        |                                 |           |
|----------------------------------|---------------------------------|-----------|
| Length (mm):                     |                                 |           |
| Width (mm):                      | 120                             |           |
| Height (mm):                     | 280                             |           |
| Depth (mm):                      | 136                             |           |
| Nett Weight (kg):                | 3.58                            |           |
| Packaging Dimensions             |                                 |           |
| Length (mm):                     | 140                             |           |
| Width (mm):                      | 296                             |           |
| Height (mm):                     | 18                              |           |
| Gross Weight (kg):               | 3.58                            |           |
| Packaging Data                   |                                 |           |
|                                  | White Cardboard Box             |           |
| Box Colour:                      |                                 |           |
| Box Qty:                         | 1                               |           |
| Label Size:                      | 100 × 50                        |           |
| Label Colour:                    | White Label                     |           |
| Label Qty:                       | 2                               |           |
| Outer Box Dimensions (If A       | Applicable)                     |           |
| Length (mm):                     |                                 |           |
| Width (mm):                      | 520                             |           |
| Height (mm):                     | 375                             |           |
| Depth (mm):                      | 345                             |           |
| Gross Weight (kg):               | 21                              |           |
| Barcode:                         | 5055146188964                   |           |
| <b>Product Details</b>           |                                 |           |
| Country of Origin:               | United Kingdom                  |           |
| Fitting Instruction:             | No                              |           |
| Product Material:                | Brass/ABS                       |           |
| Mount Type:                      | Wall, Recessed                  |           |
| Outlet Elbow Supplied:           | No                              |           |
| Easy Clean:                      | Not Applicable                  |           |
| Head Included:                   | No                              |           |
| Handset Included:                | No                              |           |
| Body Jets Included:              | Not Applicable                  |           |
| No of Body Jets:                 | Not Applicable                  |           |
| Operating Pressure (bar):        | 0.1                             |           |
| Valve/Cartridge Type:            | 1/4 Turn Ceramic Disc           |           |
| Flow Rates (L/min): 0.1 bar: 5.5 | 0.5 bar: 14 1 bar: 20 2 bar: 29 | 3 bar: 44 |
| TMV2 Approved: Yes               | Approval No: Bc 1875 00817      |           |
| TMV3 Approved: Yes               | Approval No: Nsf 1938 1217      |           |
| WRAS Approved: Yes               | Approval No: 1703023            |           |
| Head Function:                   | Not Applicable                  |           |
| Handset Function:                | Not Applicable                  |           |
| Body Jet Info:                   | Not Applicable                  |           |
| Pipe Size:                       | 15 mm (1/2" Bsp)                |           |
| Pipe Centres:                    | N/A                             |           |
| Colour/Finish:                   | Chrome                          |           |
| Hose Included:                   | Not Applicable                  |           |
| 27 00 1                          | 2                               |           |