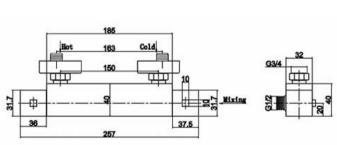

Sales Code: JTY316 Description: Thermostatic Bar Valve

| Product Dimensions             |                                          |
|--------------------------------|------------------------------------------|
| Length (mm):                   |                                          |
| Width (mm):                    | 257                                      |
| Height (mm):                   | 32                                       |
| Depth (mm):                    | 40                                       |
| Nett Weight (kg):              | 1.46                                     |
| Packaging Dimensions           | 2110                                     |
| Length (mm):                   | 290                                      |
| Width (mm):                    | 80                                       |
| Height (mm):                   | 80                                       |
| Gross Weight (kg):             | 1.46                                     |
| Packaging Data                 | 1.10                                     |
| Box Colour:                    | White Cardboard Box                      |
| Box Qty:                       | 0                                        |
| Label Size:                    | 0 x 0                                    |
| Label Colour:                  | White Label                              |
| Label Qty:                     | 0                                        |
| Outer Box Dimensions (If A     | <del>`</del>                             |
| Length (mm):                   | присансу                                 |
| Width (mm):                    | 340                                      |
| Height (mm):                   | 180                                      |
| Depth (mm):                    | 370                                      |
| Gross Weight (kg):             | 15                                       |
| Barcode:                       | 5055146199281                            |
| Product Details                | 0000110100201                            |
| Country of Origin:             | China                                    |
| Fitting Instruction:           | Yes                                      |
| Product Material:              | Brass/ABS                                |
| Mount Type:                    | Wall                                     |
| Outlet Elbow Supplied:         | No                                       |
| Easy Clean:                    | Not Applicable                           |
| Head Included:                 | No                                       |
| Handset Included:              | No                                       |
| Body Jets Included:            | No                                       |
| No of Body Jets:               | Not Applicable                           |
| Operating Pressure (bar):      | 0.5                                      |
| Valve/Cartridge Type:          | 1/4 Turn Ceramic Disc                    |
| Flow Rates (L/min): 0.1 bar: 4 | 0.5 bar: 9 1 bar: 14 2 bar: 21 3 bar: 26 |
| TMV2 Approved: No              | Approval No: N/A                         |
| TMV3 Approved: No              | Approval No: N/A                         |
| WRAS Approved: No              | Approval No: N/A                         |
| Head Function:                 | Not Applicable                           |
| Handset Function:              | Not Applicable                           |
| Body Jet Info:                 | Not Applicable                           |
| Pipe Size:                     | 15 mm (1/2" Bsp)                         |
| Pipe Centres:                  | 150 mm                                   |
| Colour/Finish:                 | Chrome                                   |
| Hose Included:                 | No                                       |
| No. of Outlets:                | 1                                        |