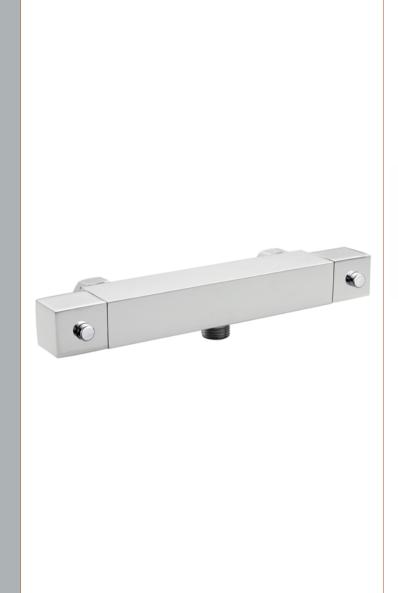

Sales Code: JTY316 Description: Thermostatic Bar Valve

| Product Dimensions             |                                          |
|--------------------------------|------------------------------------------|
| Length (mm):                   |                                          |
| Width (mm):                    | 257                                      |
| Height (mm):                   | 32                                       |
| Depth (mm):                    | 40                                       |
| Nett Weight (kg):              | 1.46                                     |
| Packaging Dimensions           | 2110                                     |
| Length (mm):                   | 290                                      |
| Width (mm):                    | 80                                       |
| Height (mm):                   | 80                                       |
| Gross Weight (kg):             | 1.46                                     |
| Packaging Data                 | 1.10                                     |
| Box Colour:                    | White Cardboard Box                      |
| Box Qty:                       | 0                                        |
| Label Size:                    | 0 x 0                                    |
| Label Colour:                  | White Label                              |
| Label Qty:                     | 0                                        |
| Outer Box Dimensions (If A     | <del>`</del>                             |
| Length (mm):                   | присансу                                 |
| Width (mm):                    | 340                                      |
| Height (mm):                   | 180                                      |
| Depth (mm):                    | 370                                      |
| Gross Weight (kg):             | 15                                       |
| Barcode:                       | 5055146199281                            |
| Product Details                | 0000110100201                            |
| Country of Origin:             | China                                    |
| Fitting Instruction:           | Yes                                      |
| Product Material:              | Brass/ABS                                |
| Mount Type:                    | Wall                                     |
| Outlet Elbow Supplied:         | No                                       |
| Easy Clean:                    | Not Applicable                           |
| Head Included:                 | No                                       |
| Handset Included:              | No                                       |
| Body Jets Included:            | No                                       |
| No of Body Jets:               | Not Applicable                           |
| Operating Pressure (bar):      | 0.5                                      |
| Valve/Cartridge Type:          | 1/4 Turn Ceramic Disc                    |
| Flow Rates (L/min): 0.1 bar: 4 | 0.5 bar: 9 1 bar: 14 2 bar: 21 3 bar: 26 |
| TMV2 Approved: No              | Approval No: N/A                         |
| TMV3 Approved: No              | Approval No: N/A                         |
| WRAS Approved: No              | Approval No: N/A                         |
| Head Function:                 | Not Applicable                           |
| Handset Function:              | Not Applicable                           |
| Body Jet Info:                 | Not Applicable                           |
| Pipe Size:                     | 15 mm (1/2" Bsp)                         |
| Pipe Centres:                  | 150 mm                                   |
| Colour/Finish:                 | Chrome                                   |
| Hose Included:                 | No                                       |
| No. of Outlets:                | 1                                        |