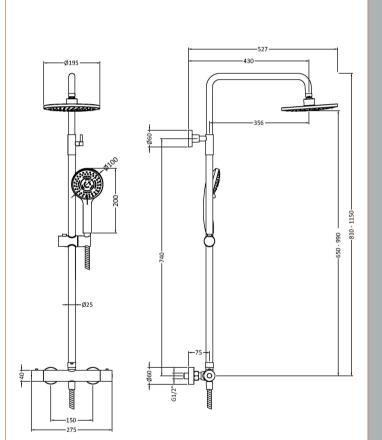

## TECHNICAL DATA SHEET

ROXOR

**Description:** Round Thermostatic Bar Valve & Kit

| Product Dimensions                         |                       |
|--------------------------------------------|-----------------------|
| Length (mm):                               |                       |
| Width (mm):                                | 267                   |
| Height (mm):                               | 1245                  |
| Depth (mm):                                | 429                   |
| Nett Weight (kg):                          | 3.98                  |
| Packaging Dimensions                       |                       |
| Length (mm):                               | 880                   |
| Width (mm):                                | 410                   |
| Height (mm):                               |                       |
| Gross Weight (kg):                         | 3.98                  |
| Packaging Data                             |                       |
| Box Colour:                                | White Cardboard Box   |
| Box Qty:                                   | 1                     |
| Label Size:                                | 100 x 50              |
| Label Colour:                              | White Label           |
| Label Qty:                                 | 2                     |
| Outer Box Dimensions (If A                 |                       |
|                                            | applicable)           |
| Length (mm):<br>Width (mm):                | 780                   |
| Height (mm):                               | 570                   |
| Depth (mm):                                | 450                   |
| Gross Weight (kg):                         | 26                    |
| Barcode:                                   | 5055369026869         |
| Product Details                            | 3033309020809         |
|                                            | United Kingdom        |
| Country of Origin:<br>Fitting Instruction: | United Kingdom        |
| Product Material:                          | No<br>Brass/ABS       |
|                                            | ,                     |
| Mount Type:<br>Outlet Elbow Supplied:      | Surface, Wall<br>No   |
|                                            |                       |
| Easy Clean:<br>Head Included:              | Yes                   |
| Handset Included:                          | Yes                   |
|                                            | No                    |
| Body Jets Included:<br>No of Body Jets:    | Not Applicable        |
| Operating Pressure (bar):                  | 1                     |
| Valve/Cartridge Type:                      | 1/4 Turn Ceramic Disc |
| Flow Rates (L/min): 0.1 bar: N/A           |                       |
| TMV2 Approved: No                          | Approval No: N/A      |
| TMV2 Approved: No                          | Approval No: N/A      |
| WRAS Approved: No                          | Approval No: N/A      |
| Head Function:                             | Single                |
| Handset Function:                          | Multiple Settings     |
| Body Jet Info:                             | Not Applicable        |
| Pipe Size:                                 | 15 mm (1/2" Bsp)      |
| Pipe Centres:                              | 150 mm                |
| Colour/Finish:                             | Chrome                |
| Hose Included:                             | Yes                   |
| No. of Outlets:                            | 2                     |
| NO. 01 Outlets.                            | 2                     |