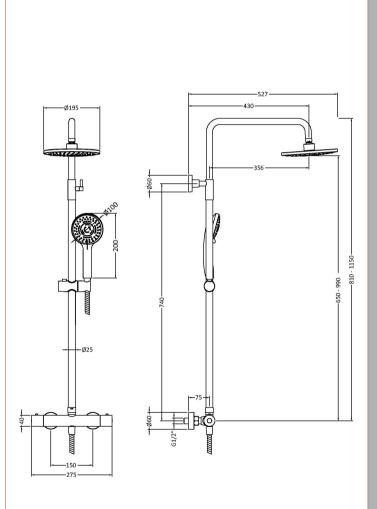

Sales Code: JTY375 Description: Round Thermostatic Bar Valve & Kit

| Product Dimensions                       |                       |
|------------------------------------------|-----------------------|
| Length (mm):                             |                       |
| Width (mm):                              | 267                   |
| Height (mm):                             | 1245                  |
| Depth (mm):                              | 429                   |
| Nett Weight (kg):                        | 3.98                  |
| Packaging Dimensions                     |                       |
| Length (mm):                             | 880                   |
| Width (mm):                              | 410                   |
| Height (mm):                             | 85                    |
| Gross Weight (kg):                       | 3.98                  |
| Packaging Data                           |                       |
| Box Colour:                              | White Cardboard Box   |
| Box Qty:                                 | 1                     |
| Label Size:                              | 100 x 50              |
| Label Colour:                            | White Label           |
| Label Qty:                               | 2                     |
| <b>Outer Box Dimensions (If Applic</b>   | able)                 |
| Length (mm):                             |                       |
| Width (mm):                              | 780                   |
| Height (mm):                             | 570                   |
| Depth (mm):                              | 450                   |
| Gross Weight (kg):                       | 26                    |
| Barcode:                                 | 5055369026869         |
| Product Details                          |                       |
| Country of Origin:                       | United Kingdom        |
| Fitting Instruction:                     | No                    |
| Product Material:                        | Brass/ABS             |
| Mount Type:                              | Surface, Wall         |
| Outlet Elbow Supplied:                   | No                    |
| Easy Clean:                              | Yes                   |
| Head Included:                           | Yes                   |
| Handset Included:                        | Yes                   |
| Body Jets Included:                      | No                    |
| No of Body Jets:                         | Not Applicable        |
| Operating Pressure (bar):                | 1                     |
| Valve/Cartridge Type:                    | 1/4 Turn Ceramic Disc |
| Flow Rates (L/min): 0.1 bar: N/A 0.5 bar |                       |
| ΓMV2 Approved: No                        | Approval No: N/A      |
| ΓMV3 Approved: No                        | Approval No: N/A      |
| WRAS Approved: No                        | Approval No: N/A      |
| Head Function:                           | Single                |
| Handset Function:                        | Multiple Settings     |
| Body Jet Info:                           | Not Applicable        |
| Pipe Size:                               | 15 mm (1/2" Bsp)      |
| Pipe Centres:                            | 150 mm                |
| Colour/Finish:                           | Chrome                |
| Hose Included:                           | Yes                   |
| No. of Outlets:                          | 2                     |