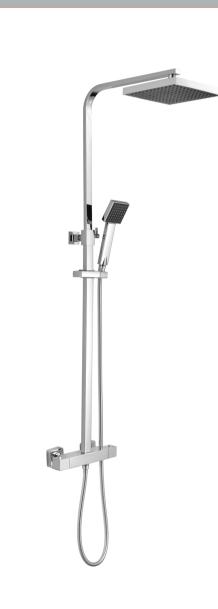

## TECHNICAL DATA SHEET

ROXOR

Sales Code: JTY386

| Length (mm):                     |                       |
|----------------------------------|-----------------------|
| Width (mm):                      | 261                   |
| Height (mm):                     | 1200                  |
| Depth (mm):                      | 465                   |
| Nett Weight (kg):                | 4.46                  |
| Packaging Dimensions             |                       |
| Length (mm):                     | 845                   |
| Width (mm):                      | 405                   |
| Height (mm):                     | 85                    |
| Gross Weight (kg):               | 4.46                  |
| Packaging Data                   | 07.70                 |
| 0                                | White Coudhooud Dou   |
| Box Colour:                      | White Cardboard Box   |
| Box Qty:                         | 1                     |
| Label Size:                      | 100 x 50              |
| Label Colour:                    | White Label           |
| Label Qty:                       | 2                     |
| Outer Box Dimensions (If A       | аррисарие)            |
| Length (mm):                     |                       |
| Width (mm):                      |                       |
| Height (mm):                     |                       |
| Depth (mm):                      |                       |
| Gross Weight (kg):               | 15                    |
| Barcode:                         | 5055369076888         |
| Product Details                  |                       |
| Country of Origin:               | China                 |
| Fitting Instruction:             | No                    |
| Product Material:                | Brass/ABS             |
| Mount Type:                      | Wall, Surface         |
| Outlet Elbow Supplied:           | No                    |
| Easy Clean:                      | Yes                   |
| Head Included:                   | Yes                   |
| Handset Included:                | Yes                   |
| Body Jets Included:              | No                    |
| No of Body Jets:                 | Not Applicable        |
| Operating Pressure (bar):        | 0.5                   |
| Valve/Cartridge Type:            | 1/4 Turn Ceramic Disc |
| Flow Rates (L/min): 0.1 bar: N/A |                       |
| TMV2 Approved: No                | Approval No: N/A      |
| TMV3 Approved: No                | Approval No: N/A      |
| WRAS Approved: No                | Approval No: N/A      |
| Head Function:                   | Single                |
| Handset Function:                | Single Setting        |
| Body Jet Info:                   | Not Applicable        |
| Pipe Size:                       | 15 mm (1/2" Bsp)      |
| Pipe Centres:                    | 150 mm                |
| Colour/Finish:                   | Chrome                |
| Hose Included:                   | Yes                   |
| No. of Outlets:                  | 2                     |