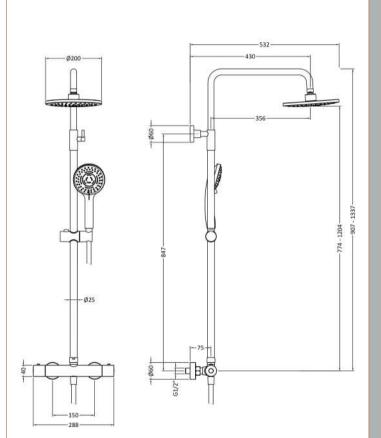

## TECHNICAL DATA SHEET

ROXOR

Sales Code: JTY475

**Description:** Round Thermostatic Bar Valve & Kit

| Length (mm):                     |                                           |
|----------------------------------|-------------------------------------------|
| Width (mm):                      | 267                                       |
| Height (mm):                     | 1245                                      |
| Depth (mm):                      | 429                                       |
| Nett Weight (kg):                | 4.28                                      |
| Packaging Dimensions             |                                           |
| Length (mm):                     | 880                                       |
| Width (mm):                      | 410                                       |
| Height (mm):                     | 85                                        |
| Gross Weight (kg):               | 4.28                                      |
|                                  | 4.20                                      |
| Packaging Data                   |                                           |
| Box Colour:                      | White Cardboard Box                       |
| Box Qty:                         | 0                                         |
| Label Size:                      | 0 X 0                                     |
| Label Colour:                    | White Label                               |
| Label Qty:                       | 0                                         |
| Outer Box Dimensions (If A       | pplicable)                                |
| Length (mm):                     |                                           |
| Width (mm):                      | 780                                       |
| Height (mm):                     | 570                                       |
| Depth (mm):                      | 450                                       |
| Gross Weight (kg):               | 26                                        |
| Barcode:                         | 5056211897774                             |
| Product Details                  |                                           |
| Country of Origin:               | China                                     |
| Fitting Instruction:             | Yes                                       |
| Product Material:                | Brass/ABS                                 |
| Mount Type:                      | Surface                                   |
| Outlet Elbow Supplied:           | No                                        |
| Easy Clean:                      | Yes                                       |
| Head Included:                   | Yes                                       |
| Handset Included:                | Yes                                       |
| Body Jets Included:              | No                                        |
| No of Body Jets:                 | Not Applicable                            |
| Operating Pressure (bar):        | 1                                         |
| Valve/Cartridge Type:            | 1/4 Turn Ceramic Disc                     |
| Flow Rates (L/min): 0.1 bar: N/A | 0.5 bar: 5 1 bar: 7.5 2 bar: 11 3 bar: 14 |
| TMV2 Approved: No                | Approval No: N/A                          |
| TMV3 Approved: No                | Approval No: N/A                          |
| WRAS Approved: No                | Approval No: N/A                          |
| Head Function:                   | Single                                    |
| Handset Function:                | Multiple Settings                         |
| Body Jet Info:                   | Not Applicable                            |
| Pipe Size:                       | 15 mm (1/2" Bsp)                          |
| Pipe Centres:                    | 150 mm                                    |
| Colour/Finish:                   | Matt Black                                |
| Hose Included:                   | Yes                                       |
| No. of Outlets:                  | 2                                         |