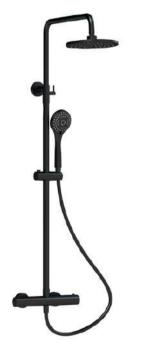

## TECHNICAL DATA SHEET

ROXOR

Sales Code: JTY475

**Description:** Round Thermostatic Bar Valve & Kit

| Length (mm):                     |                                           |
|----------------------------------|-------------------------------------------|
| Width (mm):                      | 267                                       |
| Height (mm):                     | 1245                                      |
| Depth (mm):                      | 429                                       |
| Nett Weight (kg):                | 4.28                                      |
| Packaging Dimensions             |                                           |
| Length (mm):                     | 880                                       |
| Width (mm):                      | 410                                       |
| Height (mm):                     | 85                                        |
| Gross Weight (kg):               | 4.28                                      |
|                                  | 4.20                                      |
| Packaging Data                   |                                           |
| Box Colour:                      | White Cardboard Box                       |
| Box Qty:                         | 0                                         |
| Label Size:                      | 0 X 0                                     |
| Label Colour:                    | White Label                               |
| Label Qty:                       | 0                                         |
| Outer Box Dimensions (If A       | pplicable)                                |
| Length (mm):                     |                                           |
| Width (mm):                      | 780                                       |
| Height (mm):                     | 570                                       |
| Depth (mm):                      | 450                                       |
| Gross Weight (kg):               | 26                                        |
| Barcode:                         | 5056211897774                             |
| Product Details                  |                                           |
| Country of Origin:               | China                                     |
| Fitting Instruction:             | Yes                                       |
| Product Material:                | Brass/ABS                                 |
| Mount Type:                      | Surface                                   |
| Outlet Elbow Supplied:           | No                                        |
| Easy Clean:                      | Yes                                       |
| Head Included:                   | Yes                                       |
| Handset Included:                | Yes                                       |
| Body Jets Included:              | No                                        |
| No of Body Jets:                 | Not Applicable                            |
| Operating Pressure (bar):        | 1                                         |
| Valve/Cartridge Type:            | 1/4 Turn Ceramic Disc                     |
| Flow Rates (L/min): 0.1 bar: N/A | 0.5 bar: 5 1 bar: 7.5 2 bar: 11 3 bar: 14 |
| TMV2 Approved: No                | Approval No: N/A                          |
| TMV3 Approved: No                | Approval No: N/A                          |
| WRAS Approved: No                | Approval No: N/A                          |
| Head Function:                   | Single                                    |
| Handset Function:                | Multiple Settings                         |
| Body Jet Info:                   | Not Applicable                            |
| Pipe Size:                       | 15 mm (1/2" Bsp)                          |
| Pipe Centres:                    | 150 mm                                    |
| Colour/Finish:                   | Matt Black                                |
| Hose Included:                   | Yes                                       |
| No. of Outlets:                  | 2                                         |