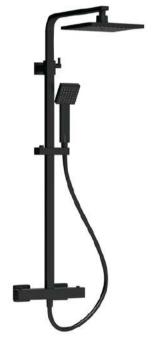

## TECHNICAL DATA SHEET

ROXOR

Sales Code: JTY486

**Description:** Square Thermostatic Bar Valve & Kit

| Length (mm):                                              |                                                                |
|-----------------------------------------------------------|----------------------------------------------------------------|
| Width (mm):                                               | 200                                                            |
| Height (mm):                                              | 1200                                                           |
| Depth (mm):                                               | 465                                                            |
| Nett Weight (kg):                                         | 4.75                                                           |
| Packaging Dimensions                                      |                                                                |
| Length (mm):                                              | 845                                                            |
| Width (mm):                                               | 405                                                            |
| Height (mm):                                              | 85                                                             |
| Gross Weight (kg):                                        | 4.75                                                           |
| Packaging Data                                            |                                                                |
| Box Colour:                                               | White Cardboard Box                                            |
| Box Qty:                                                  | 0                                                              |
| Label Size:                                               | 0 x 0                                                          |
| Label Colour:                                             | White Label                                                    |
| Label Qty:                                                | 0                                                              |
|                                                           |                                                                |
| Outer Box Dimensions (If A                                |                                                                |
| Length (mm):                                              |                                                                |
| Width (mm):                                               |                                                                |
| Height (mm):                                              |                                                                |
| Depth (mm):                                               | 15                                                             |
| Gross Weight (kg):<br>Barcode:                            | 15<br>5056211897781                                            |
|                                                           | 5050211691761                                                  |
| Product Details                                           |                                                                |
| Country of Origin:                                        | China                                                          |
| Fitting Instruction:                                      | Yes                                                            |
| Product Material:                                         | Brass/ABS                                                      |
| Mount Type:                                               | Wall                                                           |
| Outlet Elbow Supplied:                                    | No                                                             |
| Easy Clean:                                               | Yes                                                            |
| Head Included:                                            | Yes                                                            |
| Handset Included:                                         | Yes                                                            |
| Body Jets Included:                                       | No                                                             |
| No of Body Jets:                                          | Not Applicable                                                 |
| Operating Pressure (bar):                                 | 1                                                              |
| Valve/Cartridge Type:<br>Flow Rates (L/min): 0.1 bar: N/A | 1/4 Turn Ceramic Disc   0.5 bar: 3 1 bar: 5 2 bar: 9 3 bar: 12 |
|                                                           |                                                                |
| TMV2 Approved: No<br>TMV3 Approved: No                    | Approval No: N/A<br>Approval No: N/A                           |
| WRAS Approved: No                                         | Approval No: N/A<br>Approval No: N/A                           |
| Head Function:                                            | Single                                                         |
| Handset Function:                                         | Single Setting                                                 |
| Body Jet Info:                                            | Not Applicable                                                 |
| Pipe Size:                                                | 15 mm (1/2" Bsp)                                               |
| Pipe Size:<br>Pipe Centres:                               | 150 mm                                                         |
| Colour/Finish:                                            | Matt Black                                                     |
| Hose Included:                                            | Yes                                                            |
| nose menudeu.                                             | 103                                                            |