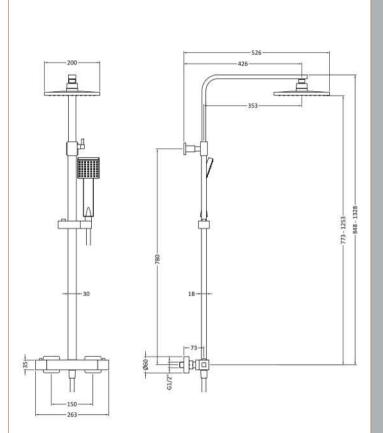

## TECHNICAL DATA SHEET

ROXOR

Sales Code: JTY486

**Description:** Square Thermostatic Bar Valve & Kit

| Length (mm):                                              |                                                                |
|-----------------------------------------------------------|----------------------------------------------------------------|
| Width (mm):                                               | 200                                                            |
| Height (mm):                                              | 1200                                                           |
| Depth (mm):                                               | 465                                                            |
| Nett Weight (kg):                                         | 4.75                                                           |
| Packaging Dimensions                                      |                                                                |
| Length (mm):                                              | 845                                                            |
| Width (mm):                                               | 405                                                            |
| Height (mm):                                              | 85                                                             |
| Gross Weight (kg):                                        | 4.75                                                           |
| Packaging Data                                            |                                                                |
| Box Colour:                                               | White Cardboard Box                                            |
| Box Qty:                                                  | 0                                                              |
| Label Size:                                               | 0 x 0                                                          |
| Label Colour:                                             | White Label                                                    |
| Label Qty:                                                | 0                                                              |
|                                                           |                                                                |
| Outer Box Dimensions (If A                                |                                                                |
| Length (mm):                                              |                                                                |
| Width (mm):                                               |                                                                |
| Height (mm):                                              |                                                                |
| Depth (mm):                                               | 15                                                             |
| Gross Weight (kg):<br>Barcode:                            | 15<br>5056211897781                                            |
|                                                           | 5050211691761                                                  |
| Product Details                                           |                                                                |
| Country of Origin:                                        | China                                                          |
| Fitting Instruction:                                      | Yes                                                            |
| Product Material:                                         | Brass/ABS                                                      |
| Mount Type:                                               | Wall                                                           |
| Outlet Elbow Supplied:                                    | No                                                             |
| Easy Clean:                                               | Yes                                                            |
| Head Included:                                            | Yes                                                            |
| Handset Included:                                         | Yes                                                            |
| Body Jets Included:                                       | No                                                             |
| No of Body Jets:                                          | Not Applicable                                                 |
| Operating Pressure (bar):                                 | 1                                                              |
| Valve/Cartridge Type:<br>Flow Rates (L/min): 0.1 bar: N/A | 1/4 Turn Ceramic Disc   0.5 bar: 3 1 bar: 5 2 bar: 9 3 bar: 12 |
|                                                           |                                                                |
| TMV2 Approved: No<br>TMV3 Approved: No                    | Approval No: N/A<br>Approval No: N/A                           |
| WRAS Approved: No                                         | Approval No: N/A<br>Approval No: N/A                           |
| Head Function:                                            | Single                                                         |
| Handset Function:                                         | Single Setting                                                 |
| Body Jet Info:                                            | Not Applicable                                                 |
| Pipe Size:                                                | 15 mm (1/2" Bsp)                                               |
| Pipe Size:<br>Pipe Centres:                               | 150 mm                                                         |
| Colour/Finish:                                            | Matt Black                                                     |
| Hose Included:                                            | Yes                                                            |
| nose menudeu.                                             | 103                                                            |