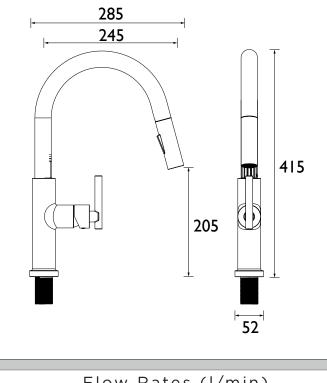

### Dimensions (measurements in mm)

|                            | Flow Rates (I/m                                                                                                                                                                                                                                                                                                                                                                                                                                                                                                                                                                                                                                                                                                                                                                                                                                                                                                                                                                                                                                                                                                                                                                                                                                                                                                                                                                                                                                                                                                                                                                                                                                                                                                                                                                                                                                                                                                                                                                                                                                                                                                                                                                                                                                                                                                                                                                                                                                                                                                                                                                                      |     |     |     |     |         |
|----------------------------|------------------------------------------------------------------------------------------------------------------------------------------------------------------------------------------------------------------------------------------------------------------------------------------------------------------------------------------------------------------------------------------------------------------------------------------------------------------------------------------------------------------------------------------------------------------------------------------------------------------------------------------------------------------------------------------------------------------------------------------------------------------------------------------------------------------------------------------------------------------------------------------------------------------------------------------------------------------------------------------------------------------------------------------------------------------------------------------------------------------------------------------------------------------------------------------------------------------------------------------------------------------------------------------------------------------------------------------------------------------------------------------------------------------------------------------------------------------------------------------------------------------------------------------------------------------------------------------------------------------------------------------------------------------------------------------------------------------------------------------------------------------------------------------------------------------------------------------------------------------------------------------------------------------------------------------------------------------------------------------------------------------------------------------------------------------------------------------------------------------------------------------------------------------------------------------------------------------------------------------------------------------------------------------------------------------------------------------------------------------------------------------------------------------------------------------------------------------------------------------------------------------------------------------------------------------------------------------------------|-----|-----|-----|-----|---------|
| Water Label                | System Pressure (bar)                                                                                                                                                                                                                                                                                                                                                                                                                                                                                                                                                                                                                                                                                                                                                                                                                                                                                                                                                                                                                                                                                                                                                                                                                                                                                                                                                                                                                                                                                                                                                                                                                                                                                                                                                                                                                                                                                                                                                                                                                                                                                                                                                                                                                                                                                                                                                                                                                                                                                                                                                                                | 1.5 | 2   | 3   | 4   | 5       |
|                            | JU PULLSNK C (mixed)                                                                                                                                                                                                                                                                                                                                                                                                                                                                                                                                                                                                                                                                                                                                                                                                                                                                                                                                                                                                                                                                                                                                                                                                                                                                                                                                                                                                                                                                                                                                                                                                                                                                                                                                                                                                                                                                                                                                                                                                                                                                                                                                                                                                                                                                                                                                                                                                                                                                                                                                                                                 | 4.7 | 5.3 | 6.6 | 7.7 | 8.7     |
| TECHNICAL<br>DATA<br>SHEET | P QUALA<br>S QUALA<br>VEARS<br>LYEARS<br>A ANTHO<br>A ANTH |     | BR  | 187 |     | N<br>D2 |