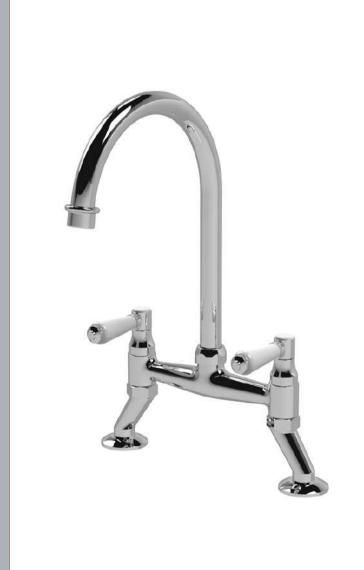

Sales Code: KB317 **Description:** Bridge Sink Mixer With Topaz Lever

| <b>Product Dimensions</b>                 |                                              |
|-------------------------------------------|----------------------------------------------|
| Height (mm):                              | 385                                          |
| Width (mm):                               | 210                                          |
| Depth (mm):                               | 225                                          |
| Length (mm):                              |                                              |
| Nett Weight (kg):                         | 1.63                                         |
| Packaging Dimensions                      |                                              |
| Height (mm):                              | 75                                           |
| Width (mm):                               | 320                                          |
| Depth (mm):                               | 410                                          |
| Gross Weight (kg):                        | 1.83                                         |
| Packaging Data                            |                                              |
| Box Colour:                               | Not Applicable                               |
| Box Qty:                                  | 0                                            |
| Label Size:                               | 0 x 0                                        |
| Label Colour:                             | Not Applicable                               |
| Label Qty:                                | 0                                            |
| Outer Box Dimensions (If App              | plicable)                                    |
| Height (mm):                              |                                              |
| Width (mm):                               |                                              |
| Depth (mm):                               |                                              |
| Length (mm):                              |                                              |
| Gross Weight (kg):                        |                                              |
| Barcode:                                  | 5055275869925                                |
| Product Details                           |                                              |
| Country of Origin:                        | China                                        |
| Fitting Instruction:                      | Yes                                          |
| Product Material:                         | Brass                                        |
| Control Type:                             | Manual                                       |
| Waste Included:                           | Waste Not Included                           |
| Waste Type:                               | Not Applicable                               |
| WRAS Approval:                            | Approval No:                                 |
| Valve/Cartridge Type:                     | 1/4 Turn Ceramic Disc                        |
| Colour/Finish:                            | Chrome                                       |
| Mount Type:                               | Deck                                         |
| Operating Pressure (bar):                 | 0.5                                          |
| Flow Rates: (Litres Per Min) 0.1 bar: 2.5 | 0.5 bar: 7 1 bar: 10.3 2 bar: 15 3 bar: 18.3 |
| Pipe Size:                                |                                              |
| Pipe Centres:                             | N/A                                          |
|                                           |                                              |