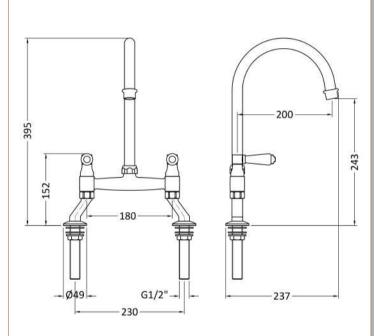

Sales Code: KB317 **Description:** Bridge Sink Mixer With Topaz Lever

| <b>Product Dimensions</b>                 |                                              |
|-------------------------------------------|----------------------------------------------|
| Height (mm):                              | 385                                          |
| Width (mm):                               | 210                                          |
| Depth (mm):                               | 225                                          |
| Length (mm):                              |                                              |
| Nett Weight (kg):                         | 1.63                                         |
| Packaging Dimensions                      |                                              |
| Height (mm):                              | 75                                           |
| Width (mm):                               | 320                                          |
| Depth (mm):                               | 410                                          |
| Gross Weight (kg):                        | 1.83                                         |
| Packaging Data                            |                                              |
| Box Colour:                               | Not Applicable                               |
| Box Qty:                                  | 0                                            |
| Label Size:                               | 0 x 0                                        |
| Label Colour:                             | Not Applicable                               |
| Label Qty:                                | 0                                            |
| Outer Box Dimensions (If App              | plicable)                                    |
| Height (mm):                              |                                              |
| Width (mm):                               |                                              |
| Depth (mm):                               |                                              |
| Length (mm):                              |                                              |
| Gross Weight (kg):                        |                                              |
| Barcode:                                  | 5055275869925                                |
| Product Details                           |                                              |
| Country of Origin:                        | China                                        |
| Fitting Instruction:                      | Yes                                          |
| Product Material:                         | Brass                                        |
| Control Type:                             | Manual                                       |
| Waste Included:                           | Waste Not Included                           |
| Waste Type:                               | Not Applicable                               |
| WRAS Approval:                            | Approval No:                                 |
| Valve/Cartridge Type:                     | 1/4 Turn Ceramic Disc                        |
| Colour/Finish:                            | Chrome                                       |
| Mount Type:                               | Deck                                         |
| Operating Pressure (bar):                 | 0.5                                          |
| Flow Rates: (Litres Per Min) 0.1 bar: 2.5 | 0.5 bar: 7 1 bar: 10.3 2 bar: 15 3 bar: 18.3 |
| Pipe Size:                                |                                              |
| Pipe Centres:                             | N/A                                          |
|                                           |                                              |