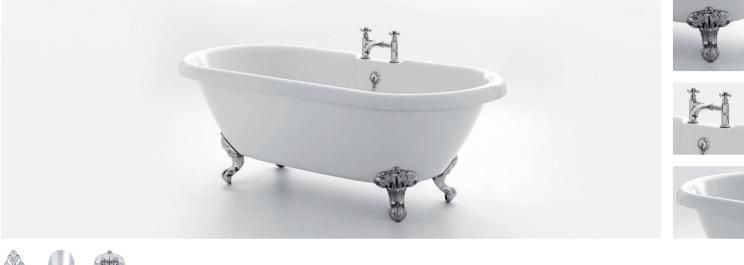

## Kensington 1695 L 1695 x W 740 x H 610 mm

## **General Specification**

Litres to overflow: 185 litres Weight: 38kg Weight (with water): 223kg Feet: FA | FC | FF Tap Holes: Can be drilled on request Lifetime Guarantee (*Terms & Conditions apply*)