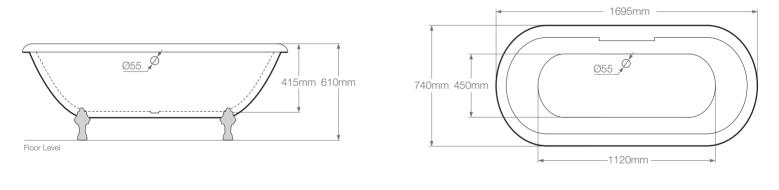

## Kensington 1695 L 1695 x W 740 x H 610 mm









## **General Specification**

Litres to overflow: 185 litres Weight: 38kg Weight (with water): 223kg Feet: FA | FC | FF Tap Holes: Can be drilled on request Lifetime Guarantee (*Terms & Conditions apply*)

## **Recommended Waste**

W1: Exposed Chain WasteW2: Complete Kit Chain WasteW3: Complete Kit Pop-up WasteW4: Concealed Chain WasteW6: Exposed Pop-up WasteW7: Extended Concealed Pop-up Waste

## Accessories

RMFKIT01: Feet Fixing Kit

Please Note: We strongly recommend that you use a suitably qualified installer. We cannot accept responsibility for incorrect installation. RM2012 - N.B Dimensions may vary due to the handmade construction of the baths.