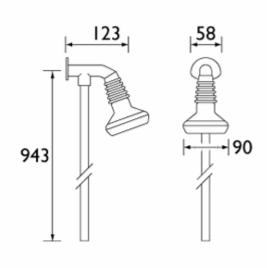

## ProductSpecification

| Product Code:     | KIT115 C                          |
|-------------------|-----------------------------------|
| Finish:           | Chrome                            |
| Construction:     | Brass riser & ABS swivel head     |
| Supply:           | Suitable for all plumbing systems |
| Inlet Connection: | 15mm compression                  |
| Water Pressure:   | Min. 0.1 bar, Max. 8.0 bar        |

## **Additional**Information

- Ideal for use with self-closing surface mounted shower valves.
- Comes with 15mm nut and olive for attaching to the shower outlet.
- Shower Kit includes: single function rose, rub clean anti-limescale system, wide enveloping spray, ball swivel for angle adjustment and 900mm riser tube.
- Chrome plated to BS EN 248