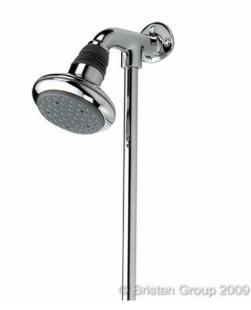

## ProductSpecification

| Product Code:     | KIT115 C                          |
|-------------------|-----------------------------------|
| Finish:           | Chrome                            |
| Construction:     | Brass riser & ABS swivel head     |
| Supply:           | Suitable for all plumbing systems |
| Inlet Connection: | 15mm compression                  |
| Water Pressure:   | Min. 0.1 bar, Max. 8.0 bar        |

## **Additional**Information

- Ideal for use with self-closing surface mounted shower valves.
- Comes with 15mm nut and olive for attaching to the shower outlet.
- Shower Kit includes: single function rose, rub clean anti-limescale system, wide enveloping spray, ball swivel for angle adjustment and 900mm riser tube.
- Chrome plated to BS EN 248