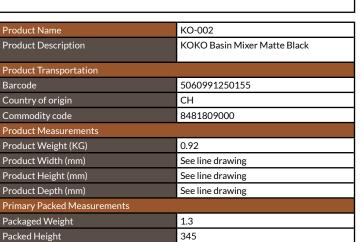

# KOKO Basin Mixer Matte Black

Product Code: KO-002

Packed Width

Packed Length

200

75

| General Information              |               |
|----------------------------------|---------------|
| Construction Material            | Brass         |
| Installation type                | Basin Mounted |
| Colour / Finish                  | Matte Black   |
| Tap / Shower Attributes          |               |
| WRAS Approved                    | TBC           |
| TMV Approved                     | TBC           |
| Minimum Operating Pressure (bar) | 0.5           |
| Maximum Operating Pressure (bar) | 5             |
| Flexible Tails Included          | Yes           |
| Number of tap holes required     | 1             |
| Handle Type                      | Fluted        |
| Swivel Spout                     | No            |
| Inlet Connection                 | 1/2           |
| Outlet Connection                | N/a           |
| Tap Hole Diameter (mm)           | 35            |
| Tap Type description             | Mono Mixer    |
| Includes Waste                   | No            |
| Valve / Cartridge Type           | 35mm          |
| Flow Rates                       |               |
| 0.2bar (l/min)                   | 2.55          |
| 0.5bar (l/min)                   | 4.41          |
| 1bar (I/min)                     | 6.57          |
| 2bar (l/min)                     | 9.48          |
| 3bar (I/min)                     | 11.61         |
| 5bar (l/min)                     | 14.96         |