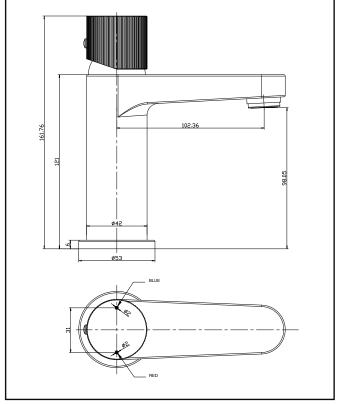

# KOKO Basin Mixer Matte Black

Product Code: KO-002

Packed Width

Packed Length

200

75

| General Information              |               |
|----------------------------------|---------------|
| Construction Material            | Brass         |
| Installation type                | Basin Mounted |
| Colour / Finish                  | Matte Black   |
| Tap / Shower Attributes          |               |
| WRAS Approved                    | TBC           |
| TMV Approved                     | TBC           |
| Minimum Operating Pressure (bar) | 0.5           |
| Maximum Operating Pressure (bar) | 5             |
| Flexible Tails Included          | Yes           |
| Number of tap holes required     | 1             |
| Handle Type                      | Fluted        |
| Swivel Spout                     | No            |
| Inlet Connection                 | 1/2           |
| Outlet Connection                | N/a           |
| Tap Hole Diameter (mm)           | 35            |
| Tap Type description             | Mono Mixer    |
| Includes Waste                   | No            |
| Valve / Cartridge Type           | 35mm          |
| Flow Rates                       |               |
| 0.2bar (l/min)                   | 2.55          |
| 0.5bar (l/min)                   | 4.41          |
| 1bar (I/min)                     | 6.57          |
| 2bar (l/min)                     | 9.48          |
| 3bar (I/min)                     | 11.61         |
| 5bar (l/min)                     | 14.96         |