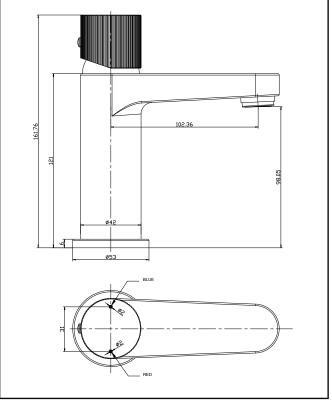

# KOKO Basin Mixer Gunmetal

Product Code: KO-022

Packed Width

Packed Length

200

75

| General Information              |               |
|----------------------------------|---------------|
| Construction Material            | Brass         |
| Installation type                | Basin Mounted |
| Colour / Finish                  | Gunmetal      |
| Tap / Shower Attributes          |               |
| WRAS Approved                    | TBC           |
| TMV Approved                     | TBC           |
| Minimum Operating Pressure (bar) | 0.5           |
| Maximum Operating Pressure (bar) | 5             |
| Flexible Tails Included          | Yes           |
| Number of tap holes required     | 1             |
| Handle Type                      | Fluted        |
| Swivel Spout                     | No            |
| Inlet Connection                 | 1/2           |
| Outlet Connection                | N/a           |
| Tap Hole Diameter (mm)           | 35            |
| Tap Type description             | Mono Mixer    |
| Includes Waste                   | No            |
| Valve / Cartridge Type           | 35mm          |
| Flow Rates                       |               |
| 0.2bar (I/min)                   | 2.55          |
| 0.5bar (I/min)                   | 4.41          |
| 1bar (I/min)                     | 6.57          |
| 2bar (I/min)                     | 9.48          |
| 3bar (I/min)                     | 11.61         |
| 5bar (l/min)                     | 14.96         |