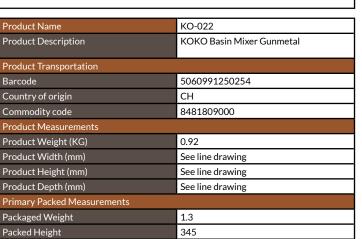

# KOKO Basin Mixer Gunmetal

Product Code: KO-022

Packed Width

Packed Length

200

75

| General Information              |               |
|----------------------------------|---------------|
| Construction Material            | Brass         |
| Installation type                | Basin Mounted |
| Colour / Finish                  | Gunmetal      |
| Tap / Shower Attributes          |               |
| WRAS Approved                    | TBC           |
| TMV Approved                     | TBC           |
| Minimum Operating Pressure (bar) | 0.5           |
| Maximum Operating Pressure (bar) | 5             |
| Flexible Tails Included          | Yes           |
| Number of tap holes required     | 1             |
| Handle Type                      | Fluted        |
| Swivel Spout                     | No            |
| Inlet Connection                 | 1/2           |
| Outlet Connection                | N/a           |
| Tap Hole Diameter (mm)           | 35            |
| Tap Type description             | Mono Mixer    |
| Includes Waste                   | No            |
| Valve / Cartridge Type           | 35mm          |
| Flow Rates                       |               |
| 0.2bar (I/min)                   | 2.55          |
| 0.5bar (I/min)                   | 4.41          |
| 1bar (I/min)                     | 6.57          |
| 2bar (I/min)                     | 9.48          |
| 3bar (I/min)                     | 11.61         |
| 5bar (l/min)                     | 14.96         |