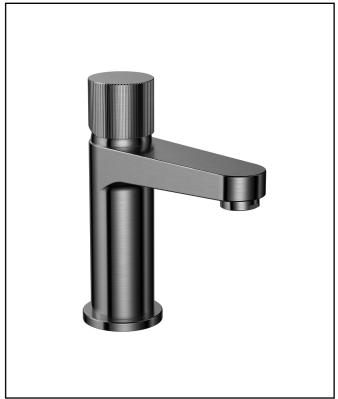

# KOKO Basin Mixer Gunmetal

Product Code: KO-022

Packed Width

Packed Length

200

75

| General Information              |               |
|----------------------------------|---------------|
| Construction Material            | Brass         |
| Installation type                | Basin Mounted |
| Colour / Finish                  | Gunmetal      |
| Tap / Shower Attributes          |               |
| WRAS Approved                    | TBC           |
| TMV Approved                     | TBC           |
| Minimum Operating Pressure (bar) | 0.5           |
| Maximum Operating Pressure (bar) | 5             |
| Flexible Tails Included          | Yes           |
| Number of tap holes required     | 1             |
| Handle Type                      | Fluted        |
| Swivel Spout                     | No            |
| Inlet Connection                 | 1/2           |
| Outlet Connection                | N/a           |
| Tap Hole Diameter (mm)           | 35            |
| Tap Type description             | Mono Mixer    |
| Includes Waste                   | No            |
| Valve / Cartridge Type           | 35mm          |
| Flow Rates                       |               |
| 0.2bar (I/min)                   | 2.55          |
| 0.5bar (I/min)                   | 4.41          |
| 1bar (I/min)                     | 6.57          |
| 2bar (I/min)                     | 9.48          |
| 3bar (I/min)                     | 11.61         |
| 5bar (l/min)                     | 14.96         |