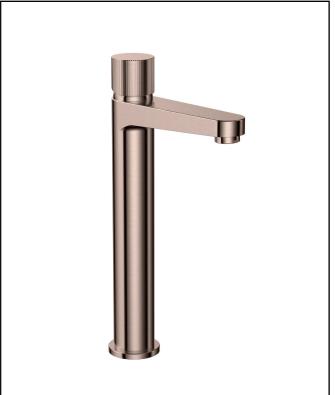

# KOKO Tall Basin Mixer Brushed Bronze

Product Code: KO-033

Packed Length

80

| General Information              |                |
|----------------------------------|----------------|
| Construction Material            | Brass          |
| Installation type                | Basin Mounted  |
| Colour / Finish                  | Brushed Bronze |
| Tap / Shower Attributes          |                |
| WRAS Approved                    | TBC            |
| TMV Approved                     | TBC            |
| Minimum Operating Pressure (bar) | 0.5            |
| Maximum Operating Pressure (bar) | 5              |
| Flexible Tails Included          | Yes            |
| Number of tap holes required     | 1              |
| Handle Type                      | Fluted         |
| Swivel Spout                     | No             |
| Inlet Connection                 | 1/2            |
| Outlet Connection                | N/a            |
| Tap Hole Diameter (mm)           | 35             |
| Tap Type description             | Mono Mixer     |
| Includes Waste                   | No             |
| Valve / Cartridge Type           | 35mm           |
| Flow Rates                       |                |
| 0.2bar (I/min)                   | 2.46           |
| 0.5bar (I/min)                   | 4.35           |
| 1bar (I/min)                     | 6.36           |
| 2bar (I/min)                     | 9.14           |
| 3bar (I/min)                     | 11.58          |
| 5bar (l/min)                     | 15.05          |