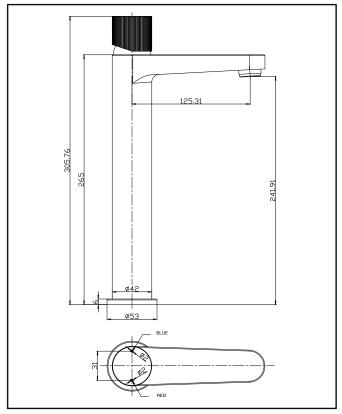

# KOKO Tall Basin Mixer Brushed Bronze

Product Code: KO-033

Packed Length

80

| General Information              |                |
|----------------------------------|----------------|
| Construction Material            | Brass          |
| Installation type                | Basin Mounted  |
| Colour / Finish                  | Brushed Bronze |
| Tap / Shower Attributes          |                |
| WRAS Approved                    | TBC            |
| TMV Approved                     | TBC            |
| Minimum Operating Pressure (bar) | 0.5            |
| Maximum Operating Pressure (bar) | 5              |
| Flexible Tails Included          | Yes            |
| Number of tap holes required     | 1              |
| Handle Type                      | Fluted         |
| Swivel Spout                     | No             |
| Inlet Connection                 | 1/2            |
| Outlet Connection                | N/a            |
| Tap Hole Diameter (mm)           | 35             |
| Tap Type description             | Mono Mixer     |
| Includes Waste                   | No             |
| Valve / Cartridge Type           | 35mm           |
| Flow Rates                       |                |
| 0.2bar (I/min)                   | 2.46           |
| 0.5bar (I/min)                   | 4.35           |
| 1bar (I/min)                     | 6.36           |
| 2bar (I/min)                     | 9.14           |
| 3bar (I/min)                     | 11.58          |
| 5bar (l/min)                     | 15.05          |