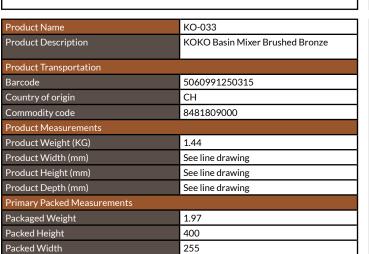

# KOKO Tall Basin Mixer Brushed Bronze

Product Code: KO-033

Packed Length

80

| General Information              |                |
|----------------------------------|----------------|
| Construction Material            | Brass          |
| Installation type                | Basin Mounted  |
| Colour / Finish                  | Brushed Bronze |
| Tap / Shower Attributes          |                |
| WRAS Approved                    | TBC            |
| TMV Approved                     | TBC            |
| Minimum Operating Pressure (bar) | 0.5            |
| Maximum Operating Pressure (bar) | 5              |
| Flexible Tails Included          | Yes            |
| Number of tap holes required     | 1              |
| Handle Type                      | Fluted         |
| Swivel Spout                     | No             |
| Inlet Connection                 | 1/2            |
| Outlet Connection                | N/a            |
| Tap Hole Diameter (mm)           | 35             |
| Tap Type description             | Mono Mixer     |
| Includes Waste                   | No             |
| Valve / Cartridge Type           | 35mm           |
| Flow Rates                       |                |
| 0.2bar (I/min)                   | 2.46           |
| 0.5bar (I/min)                   | 4.35           |
| 1bar (I/min)                     | 6.36           |
| 2bar (I/min)                     | 9.14           |
| 3bar (I/min)                     | 11.58          |
| 5bar (l/min)                     | 15.05          |