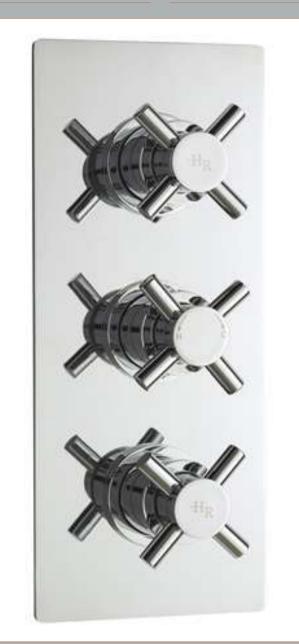

ROXOR

| Product Dimensions               |                                 |           |
|----------------------------------|---------------------------------|-----------|
| Length (mm):                     |                                 |           |
| Width (mm):                      | 120                             |           |
| Height (mm):                     | 280                             |           |
| Depth (mm):                      | 136                             |           |
| Nett Weight (kg):                | 3.93                            |           |
| Packaging Dimensions             |                                 |           |
| Length (mm):                     | 350                             |           |
| Width (mm):                      | 255                             |           |
| Height (mm):                     | 110                             |           |
| Gross Weight (kg):               | 3.93                            |           |
| Packaging Data                   |                                 |           |
| Box Colour:                      | White Cardboard Box             |           |
| Box Qty:                         | 0                               |           |
| Label Size:                      | 0 x 0                           |           |
| Label Size.                      | White Label                     |           |
| Label Qty:                       | 0                               |           |
|                                  |                                 |           |
| Outer Box Dimensions (If A       | ppncable)                       |           |
| Length (mm):                     | 520                             |           |
| Width (mm):                      | 530                             |           |
| Height (mm):                     | 430                             |           |
| Depth (mm):                      | 345                             |           |
| Gross Weight (kg):               | 24                              |           |
| Barcode:                         | 5055369016242                   |           |
| Product Details                  |                                 |           |
| Country of Origin:               | United Kingdom                  |           |
| Fitting Instruction:             | Yes                             |           |
| Product Material:                | Brass/ABS                       |           |
| Mount Type:                      | Wall                            |           |
| Outlet Elbow Supplied:           | No                              |           |
| Easy Clean:                      | Not Applicable                  |           |
| Head Included:                   | No                              |           |
| Handset Included:                | No                              |           |
| Body Jets Included:              | No                              |           |
| No of Body Jets:                 | Not Applicable                  |           |
| Operating Pressure (bar):        | 0.5                             |           |
| Valve/Cartridge Type:            | 1/4 Turn Ceramic Disc           |           |
| Flow Rates (L/min): 0.1 bar: N/A | 0.5 bar: 13 1 bar: 17 2 bar: 24 | 3 bar: 27 |
| TMV2 Approved: No                | Approval No: N/A                |           |
| TMV3 Approved: No                | Approval No: N/A                |           |
| WRAS Approved: No                | Approval No: N/A                |           |
| Head Function:                   | Not Applicable                  |           |
| Handset Function:                | Not Applicable                  |           |
| Body Jet Info:                   | Not Applicable                  |           |
| Pipe Size:                       | 15 mm & 22 mm                   |           |
| Pipe Centres:                    | N/A                             |           |
| Colour/Finish:                   | Chrome                          |           |
| Hose Included:                   | Not Applicable                  |           |
| No. of Outlets:                  | 3                               |           |