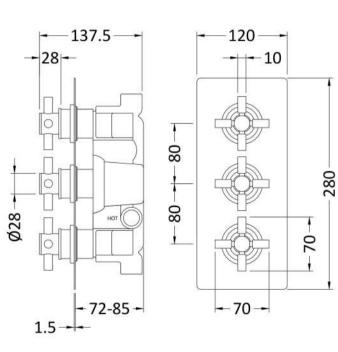

ROXOR

| Product Dimensions               |                                 |           |
|----------------------------------|---------------------------------|-----------|
| Length (mm):                     |                                 |           |
| Width (mm):                      | 120                             |           |
| Height (mm):                     | 280                             |           |
| Depth (mm):                      | 136                             |           |
| Nett Weight (kg):                | 3.93                            |           |
| Packaging Dimensions             |                                 |           |
| Length (mm):                     | 350                             |           |
| Width (mm):                      | 255                             |           |
| Height (mm):                     | 110                             |           |
| Gross Weight (kg):               | 3.93                            |           |
| Packaging Data                   |                                 |           |
| Box Colour:                      | White Cardboard Box             |           |
| Box Qty:                         | 0                               |           |
| Label Size:                      | 0 x 0                           |           |
| Label Size.                      | White Label                     |           |
| Label Qty:                       | 0                               |           |
|                                  |                                 |           |
| Outer Box Dimensions (If A       | ppncable)                       |           |
| Length (mm):                     | 520                             |           |
| Width (mm):                      | 530                             |           |
| Height (mm):                     | 430                             |           |
| Depth (mm):                      | 345                             |           |
| Gross Weight (kg):               | 24                              |           |
| Barcode:                         | 5055369016242                   |           |
| Product Details                  |                                 |           |
| Country of Origin:               | United Kingdom                  |           |
| Fitting Instruction:             | Yes                             |           |
| Product Material:                | Brass/ABS                       |           |
| Mount Type:                      | Wall                            |           |
| Outlet Elbow Supplied:           | No                              |           |
| Easy Clean:                      | Not Applicable                  |           |
| Head Included:                   | No                              |           |
| Handset Included:                | No                              |           |
| Body Jets Included:              | No                              |           |
| No of Body Jets:                 | Not Applicable                  |           |
| Operating Pressure (bar):        | 0.5                             |           |
| Valve/Cartridge Type:            | 1/4 Turn Ceramic Disc           |           |
| Flow Rates (L/min): 0.1 bar: N/A | 0.5 bar: 13 1 bar: 17 2 bar: 24 | 3 bar: 27 |
| TMV2 Approved: No                | Approval No: N/A                |           |
| TMV3 Approved: No                | Approval No: N/A                |           |
| WRAS Approved: No                | Approval No: N/A                |           |
| Head Function:                   | Not Applicable                  |           |
| Handset Function:                | Not Applicable                  |           |
| Body Jet Info:                   | Not Applicable                  |           |
| Pipe Size:                       | 15 mm & 22 mm                   |           |
| Pipe Centres:                    | N/A                             |           |
| Colour/Finish:                   | Chrome                          |           |
| Hose Included:                   | Not Applicable                  |           |
| No. of Outlets:                  | 3                               |           |