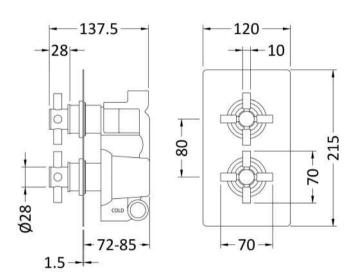

## TECHNICAL DATA SHEET

ROXOR

Sales Code: KRI3207

**Description:** Kristal Twin Conc Thermo Valve Div

| Product Dimensions                |                       |
|-----------------------------------|-----------------------|
| Length (mm):                      |                       |
| Width (mm):                       | 120                   |
| Height (mm):                      | 215                   |
| Depth (mm):                       | 138                   |
| Nett Weight (kg):                 | 3.05                  |
| Packaging Dimensions              |                       |
| Length (mm):                      | 1200                  |
| Width (mm):                       | 100                   |
| Height (mm):                      | 90                    |
| Gross Weight (kg):                | 3.05                  |
| Packaging Data                    | 3.03                  |
| 0 0                               | White Cardboard Box   |
| Box Colour:                       |                       |
| Box Qty:                          | 0                     |
| Label Size:                       |                       |
| Label Colour:                     | White Label           |
| Label Qty:                        | 0                     |
| <b>Outer Box Dimensions (If</b> A | Applicable)           |
| Length (mm):                      |                       |
| Width (mm):                       |                       |
| Height (mm):                      |                       |
| Depth (mm):                       |                       |
| Gross Weight (kg):                | 28                    |
| Barcode:                          | 5055146152279         |
| Product Details                   |                       |
| Country of Origin:                | United Kingdom        |
| Fitting Instruction:              | Yes                   |
| Product Material:                 | Brass/ABS             |
| Mount Type:                       | Recessed              |
| Outlet Elbow Supplied:            | No                    |
| Easy Clean:                       | Not Applicable        |
| Head Included:                    | No                    |
| Handset Included:                 | No                    |
| Body Jets Included:               | No                    |
| No of Body Jets:                  | Not Applicable        |
| Operating Pressure (bar):         | 0.5                   |
| Valve/Cartridge Type:             | 1/4 Turn Ceramic Disc |
| Flow Rates (L/min): 0.1 bar: N/A  |                       |
| TMV2 Approved: No                 | Approval No: N/A      |
| TMV3 Approved: No                 | Approval No: N/A      |
| WRAS Approved: No                 | Approval No: N/A      |
| Head Function:                    | Not Applicable        |
| Handset Function:                 | Not Applicable        |
| Body Jet Info:                    | Not Applicable        |
| Pipe Size:                        | 15 mm & 22 mm         |
| Pipe Centres:                     | N/A                   |
| Colour/Finish:                    | Chrome                |
| Colour/1/IIIIsii.                 |                       |
| Hose Included:                    | Not Applicable        |