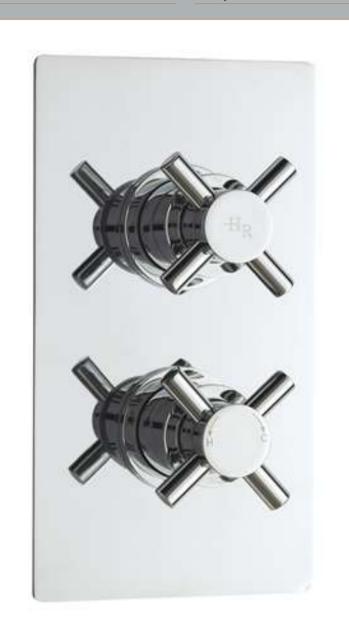

## TECHNICAL DATA SHEET

ROXOR

Sales Code: KRI3207

**Description:** Kristal Twin Conc Thermo Valve Div

| Product Dimensions                |                       |
|-----------------------------------|-----------------------|
| Length (mm):                      |                       |
| Width (mm):                       | 120                   |
| Height (mm):                      | 215                   |
| Depth (mm):                       | 138                   |
| Nett Weight (kg):                 | 3.05                  |
| Packaging Dimensions              |                       |
| Length (mm):                      | 1200                  |
| Width (mm):                       | 100                   |
| Height (mm):                      | 90                    |
| Gross Weight (kg):                | 3.05                  |
| Packaging Data                    | 3.03                  |
| 0 0                               | White Cardboard Box   |
| Box Colour:                       |                       |
| Box Qty:                          | 0                     |
| Label Size:                       |                       |
| Label Colour:                     | White Label           |
| Label Qty:                        | 0                     |
| <b>Outer Box Dimensions (If</b> A | Applicable)           |
| Length (mm):                      |                       |
| Width (mm):                       |                       |
| Height (mm):                      |                       |
| Depth (mm):                       |                       |
| Gross Weight (kg):                | 28                    |
| Barcode:                          | 5055146152279         |
| Product Details                   |                       |
| Country of Origin:                | United Kingdom        |
| Fitting Instruction:              | Yes                   |
| Product Material:                 | Brass/ABS             |
| Mount Type:                       | Recessed              |
| Outlet Elbow Supplied:            | No                    |
| Easy Clean:                       | Not Applicable        |
| Head Included:                    | No                    |
| Handset Included:                 | No                    |
| Body Jets Included:               | No                    |
| No of Body Jets:                  | Not Applicable        |
| Operating Pressure (bar):         | 0.5                   |
| Valve/Cartridge Type:             | 1/4 Turn Ceramic Disc |
| Flow Rates (L/min): 0.1 bar: N/A  |                       |
| TMV2 Approved: No                 | Approval No: N/A      |
| TMV3 Approved: No                 | Approval No: N/A      |
| WRAS Approved: No                 | Approval No: N/A      |
| Head Function:                    | Not Applicable        |
| Handset Function:                 | Not Applicable        |
| Body Jet Info:                    | Not Applicable        |
| Pipe Size:                        | 15 mm & 22 mm         |
| Pipe Centres:                     | N/A                   |
| Colour/Finish:                    | Chrome                |
| Colour/1/IIIIsii.                 |                       |
| Hose Included:                    | Not Applicable        |