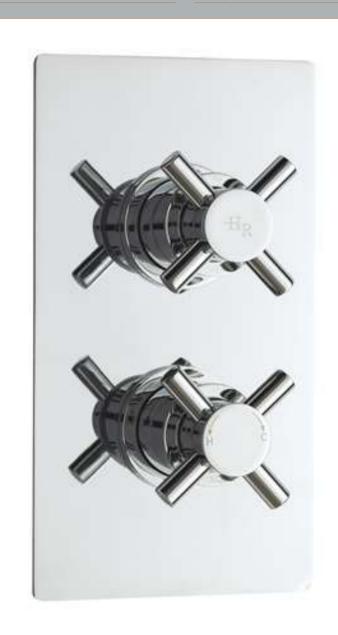

Sales Code: KRI3210 Description

**Description:** Kristal Twin Conc Thermo Valve Rec Plate

| Product Dimensions               |                                 |           |
|----------------------------------|---------------------------------|-----------|
| Length (mm):                     |                                 |           |
| Width (mm):                      | 120                             |           |
| Height (mm):                     | 215                             |           |
| Depth (mm):                      | 138                             |           |
| Nett Weight (kg):                | 4.68                            |           |
| Packaging Dimensions             | 4.00                            |           |
| 0 0                              | 250                             |           |
| Length (mm):                     | 250                             |           |
| Width (mm):                      | 240                             |           |
| Height (mm):                     | 110                             |           |
| Gross Weight (kg):               | 4.68                            |           |
| Packaging Data                   |                                 |           |
| Box Colour:                      | White Cardboard Box             |           |
| Box Qty:                         | 0                               |           |
| Label Size:                      | 0 x 0                           |           |
| Label Colour:                    | White Label                     |           |
| Label Qty:                       | 0                               |           |
| Outer Box Dimensions (If A       | Applicable)                     |           |
| Length (mm):                     |                                 |           |
| Width (mm):                      |                                 |           |
| Height (mm):                     |                                 |           |
| Depth (mm):                      |                                 |           |
| Gross Weight (kg):               | 19                              |           |
| Barcode:                         | 5055146151746                   |           |
| Product Details                  |                                 |           |
| Country of Origin:               | United Kingdom                  |           |
| Fitting Instruction:             | Yes                             |           |
| Product Material:                | Brass/ABS                       |           |
| Mount Type:                      | Wall                            |           |
| Outlet Elbow Supplied:           | No                              |           |
| Easy Clean:                      | Not Applicable                  |           |
| Head Included:                   | No                              |           |
| Handset Included:                | No                              |           |
| Body Jets Included:              | Not Applicable                  |           |
| No of Body Jets:                 | Not Applicable                  |           |
| Operating Pressure (bar):        | 0.1                             |           |
| Valve/Cartridge Type:            | 1/4 Turn Ceramic Disc           |           |
| Flow Rates (L/min): 0.1 bar: 5.5 | 0.5 bar: 14 1 bar: 20 2 bar: 29 | 3 bar: 44 |
| ΓMV2 Approved: No                | Approval No: N/A                |           |
| ΓMV3 Approved: No                | Approval No: N/A                |           |
| WRAS Approved: Yes               | Approval No: 2204707            |           |
| Head Function:                   | Not Applicable                  |           |
| Handset Function:                | Not Applicable                  |           |
| Body Jet Info:                   | Not Applicable                  |           |
| Pipe Size:                       | 15 mm (1/2" Bsp)                |           |
| Pipe Centres:                    | N/A                             |           |
| Colour/Finish:                   | Chrome                          |           |
| Hose Included:                   | Not Applicable                  |           |
| No. of Outlets:                  | 1                               |           |
| ito. of Outlots.                 |                                 |           |