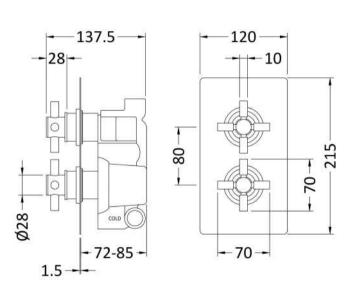

Sales Code: KRI3210 Description

**Description:** Kristal Twin Conc Thermo Valve Rec Plate

| Product Dimensions               |                                 |           |
|----------------------------------|---------------------------------|-----------|
| Length (mm):                     |                                 |           |
| Width (mm):                      | 120                             |           |
| Height (mm):                     | 215                             |           |
| Depth (mm):                      | 138                             |           |
| Nett Weight (kg):                | 4.68                            |           |
| Packaging Dimensions             | 4.00                            |           |
| 0 0                              | 250                             |           |
| Length (mm):                     | 250                             |           |
| Width (mm):                      | 240                             |           |
| Height (mm):                     | 110                             |           |
| Gross Weight (kg):               | 4.68                            |           |
| Packaging Data                   |                                 |           |
| Box Colour:                      | White Cardboard Box             |           |
| Box Qty:                         | 0                               |           |
| Label Size:                      | 0 x 0                           |           |
| Label Colour:                    | White Label                     |           |
| Label Qty:                       | 0                               |           |
| Outer Box Dimensions (If A       | Applicable)                     |           |
| Length (mm):                     |                                 |           |
| Width (mm):                      |                                 |           |
| Height (mm):                     |                                 |           |
| Depth (mm):                      |                                 |           |
| Gross Weight (kg):               | 19                              |           |
| Barcode:                         | 5055146151746                   |           |
| Product Details                  |                                 |           |
| Country of Origin:               | United Kingdom                  |           |
| Fitting Instruction:             | Yes                             |           |
| Product Material:                | Brass/ABS                       |           |
| Mount Type:                      | Wall                            |           |
| Outlet Elbow Supplied:           | No                              |           |
| Easy Clean:                      | Not Applicable                  |           |
| Head Included:                   | No                              |           |
| Handset Included:                | No                              |           |
| Body Jets Included:              | Not Applicable                  |           |
| No of Body Jets:                 | Not Applicable                  |           |
| Operating Pressure (bar):        | 0.1                             |           |
| Valve/Cartridge Type:            | 1/4 Turn Ceramic Disc           |           |
| Flow Rates (L/min): 0.1 bar: 5.5 | 0.5 bar: 14 1 bar: 20 2 bar: 29 | 3 bar: 44 |
| ΓMV2 Approved: No                | Approval No: N/A                |           |
| ΓMV3 Approved: No                | Approval No: N/A                |           |
| WRAS Approved: Yes               | Approval No: 2204707            |           |
| Head Function:                   | Not Applicable                  |           |
| Handset Function:                | Not Applicable                  |           |
| Body Jet Info:                   | Not Applicable                  |           |
| Pipe Size:                       | 15 mm (1/2" Bsp)                |           |
| Pipe Centres:                    | N/A                             |           |
| Colour/Finish:                   | Chrome                          |           |
| Hose Included:                   | Not Applicable                  |           |
| No. of Outlets:                  | 1                               |           |
| ito. of Outlots.                 |                                 |           |