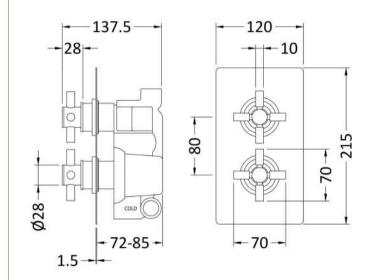

## TECHNICAL DATA SHEET

ROXOR

Sales Code: KRI4207

**Description:** Kristal Twin Conc Thermo Valve Div

| Product Dimensions               |                                          |
|----------------------------------|------------------------------------------|
| Length (mm):                     |                                          |
| Width (mm):                      | 120                                      |
| Height (mm):                     | 215                                      |
| Depth (mm):                      | 138                                      |
| Nett Weight (kg):                | 3.05                                     |
| Packaging Dimensions             |                                          |
| Length (mm):                     | 1200                                     |
| Width (mm):                      | 100                                      |
| Height (mm):                     | 90                                       |
| Gross Weight (kg):               | 3.05                                     |
| Packaging Data                   |                                          |
| Box Colour:                      | White Cardboard Box                      |
| Box Qty:                         | 0                                        |
| Label Size:                      | 0 X 0                                    |
| Label Colour:                    | White Label                              |
| Label Qty:                       | 0                                        |
| Outer Box Dimensions (If A       |                                          |
|                                  | applicable)                              |
| Length (mm):                     |                                          |
| Width (mm):                      |                                          |
| Height (mm):                     |                                          |
| Depth (mm):                      | 20                                       |
| Gross Weight (kg):               | 28                                       |
| Barcode:                         | 5056462673769                            |
| Product Details                  |                                          |
| Country of Origin:               | United Kingdom                           |
| Fitting Instruction:             | No                                       |
| Product Material:                | Brass/ABS                                |
| Mount Type:                      | Recessed                                 |
| Outlet Elbow Supplied:           | No                                       |
| Easy Clean:                      | Not Applicable                           |
| Head Included:                   | No                                       |
| Handset Included:                | No                                       |
| Body Jets Included:              | No                                       |
| No of Body Jets:                 | Not Applicable                           |
| Operating Pressure (bar):        | 0.5                                      |
| Valve/Cartridge Type:            | 1/4 Turn Ceramic Disc                    |
| Flow Rates (L/min): 0.1 bar: N/A | 0.5 bar: 13 1 bar: 17 2 bar: 24 3 bar: 2 |
| TMV2 Approved: No                | Approval No: N/A                         |
| TMV3 Approved: No                | Approval No: N/A                         |
| WRAS Approved: No                | Approval No: N/A                         |
| Head Function:                   | Not Applicable                           |
| Handset Function:                | Not Applicable                           |
| Body Jet Info:                   | Not Applicable                           |
| Pipe Size:                       | 15 mm & 22 mm                            |
| Pipe Centres:                    | N/A                                      |
| Colour/Finish:                   | Matt Black                               |
| Hose Included:                   | Not Applicable                           |
| No. of Outlets:                  |                                          |