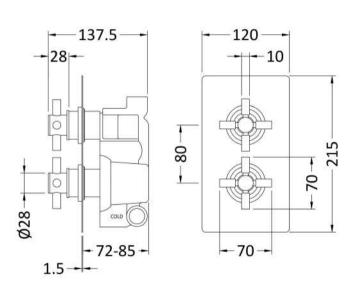

Sales Code: KRI4210 Description: Kristal Twin Conc Thermo Valve Rec Plate

| Product Dimensions               |                                 |           |
|----------------------------------|---------------------------------|-----------|
| Length (mm):                     |                                 |           |
| Width (mm):                      | 120                             |           |
| Height (mm):                     | 215                             |           |
| Depth (mm):                      | 138                             |           |
| Nett Weight (kg):                | 4.68                            |           |
| Packaging Dimensions             |                                 |           |
| Length (mm):                     | 250                             |           |
| Width (mm):                      | 240                             |           |
| Height (mm):                     | 110                             |           |
|                                  | 4.68                            |           |
| Gross Weight (kg):               | 4.00                            |           |
| Packaging Data                   |                                 |           |
| Box Colour:                      | White Cardboard Box             |           |
| Box Qty:                         | 0                               |           |
| Label Size:                      | 0 x 0                           |           |
| Label Colour:                    | White Label                     |           |
| Label Qty:                       | 0                               |           |
| Outer Box Dimensions (If A       | Applicable)                     |           |
| Length (mm):                     |                                 |           |
| Width (mm):                      |                                 |           |
| Height (mm):                     |                                 |           |
| Depth (mm):                      |                                 |           |
| Gross Weight (kg):               | 19                              |           |
| Barcode:                         | 5056462674087                   |           |
| Product Details                  |                                 |           |
| Country of Origin:               | United Kingdom                  |           |
| Fitting Instruction:             | No                              |           |
| Product Material:                | Brass/ABS                       |           |
| Mount Type:                      | Wall                            |           |
| Outlet Elbow Supplied:           | No                              |           |
| Easy Clean:                      | Not Applicable                  |           |
| Head Included:                   | No                              |           |
| Handset Included:                | No                              |           |
| Body Jets Included:              | Not Applicable                  |           |
| No of Body Jets:                 | Not Applicable                  |           |
| Operating Pressure (bar):        | 0.1                             |           |
| Valve/Cartridge Type:            | 1/4 Turn Ceramic Disc           |           |
| Flow Rates (L/min): 0.1 bar: 5.5 | 0.5 bar: 14 1 bar: 20 2 bar: 29 | 3 bar: 44 |
| TMV2 Approved: No                | Approval No: N/A                |           |
| TMV3 Approved: No                | Approval No: N/A                |           |
| WRAS Approved: Yes               | Approval No: 2204707            |           |
| Head Function:                   | Not Applicable                  |           |
| Handset Function:                | Not Applicable                  |           |
| Body Jet Info:                   | Not Applicable                  |           |
| Pipe Size:                       | 15 mm (1/2" Bsp)                |           |
| Pipe Centres:                    | N/A                             |           |
| Colour/Finish:                   | Matt Black                      |           |
| Hose Included:                   | Not Applicable                  |           |
| No. of Outlets:                  | 1                               |           |
| to. or outlots.                  |                                 |           |