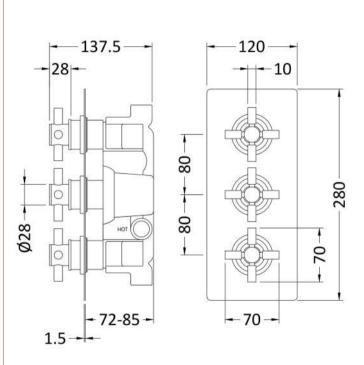

Sales Code: KRI4211 Description: Kristal Trip Conc Thermo Valve Rec Plate

| <b>Product Dimensions</b>                |                                    |
|------------------------------------------|------------------------------------|
| Length (mm):                             |                                    |
| Width (mm):                              | 120                                |
| Height (mm):                             | 280                                |
| Depth (mm):                              | 136                                |
| Nett Weight (kg):                        | 5.88                               |
| Packaging Dimensions                     |                                    |
| Length (mm):                             | 320                                |
| Width (mm):                              | 250                                |
| Height (mm):                             | 110                                |
| Gross Weight (kg):                       | 5.88                               |
| Packaging Data                           |                                    |
| Box Colour:                              | White Cardboard Box                |
| Box Qty:                                 | 0                                  |
| Label Size:                              | 0 x 0                              |
| Label Colour:                            | White Label                        |
| Label Qty:                               | 0                                  |
| <b>Outer Box Dimensions (If Applica</b>  | able)                              |
| Length (mm):                             |                                    |
| Width (mm):                              | 530                                |
| Height (mm):                             | 370                                |
| Depth (mm):                              | 350                                |
| Gross Weight (kg):                       | 24                                 |
| Barcode:                                 | 5056462673790                      |
| Product Details                          |                                    |
| Country of Origin:                       | United Kingdom                     |
| Fitting Instruction:                     | No                                 |
| Product Material:                        | Brass/ABS                          |
| Mount Type:                              | Wall                               |
| Outlet Elbow Supplied:                   | No                                 |
| Easy Clean:                              | Not Applicable                     |
| Head Included:                           | No                                 |
| Handset Included:                        | No                                 |
| Body Jets Included:                      | Not Applicable                     |
| No of Body Jets:                         | Not Applicable                     |
| Operating Pressure (bar):                | 0.1                                |
| Valve/Cartridge Type:                    | 1/4 Turn Ceramic Disc              |
| Flow Rates (L/min): 0.1 bar: 5.5 0.5 bar | : 14 1 bar: 20 2 bar: 29 3 bar: 44 |
| TMV2 Approved: No                        | Approval No: N/A                   |
| TMV3 Approved: No                        | Approval No: N/A                   |
| WRAS Approved: Yes                       | Approval No: 2204707               |
| Head Function:                           | Not Applicable                     |
| Handset Function:                        | Not Applicable                     |
| Body Jet Info:                           | Not Applicable                     |
| Pipe Size:                               | 15 mm (1/2" Bsp)                   |
| Pipe Centres:                            | N/A                                |
| Colour/Finish:                           | Matt Black                         |
| Hose Included:                           | Not Applicable                     |
| No. of Outlets:                          | 2                                  |