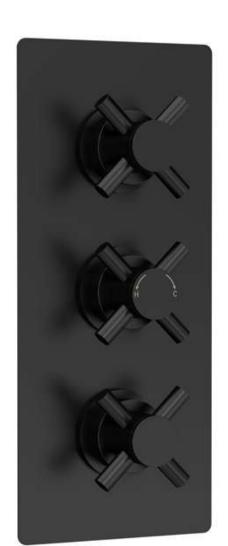

Sales Code: KRI4211 Description: Kristal Trip Conc Thermo Valve Rec Plate

| <b>Product Dimensions</b>                |                                    |
|------------------------------------------|------------------------------------|
| Length (mm):                             |                                    |
| Width (mm):                              | 120                                |
| Height (mm):                             | 280                                |
| Depth (mm):                              | 136                                |
| Nett Weight (kg):                        | 5.88                               |
| Packaging Dimensions                     |                                    |
| Length (mm):                             | 320                                |
| Width (mm):                              | 250                                |
| Height (mm):                             | 110                                |
| Gross Weight (kg):                       | 5.88                               |
| Packaging Data                           |                                    |
| Box Colour:                              | White Cardboard Box                |
| Box Qty:                                 | 0                                  |
| Label Size:                              | 0 x 0                              |
| Label Colour:                            | White Label                        |
| Label Qty:                               | 0                                  |
| <b>Outer Box Dimensions (If Applica</b>  | able)                              |
| Length (mm):                             |                                    |
| Width (mm):                              | 530                                |
| Height (mm):                             | 370                                |
| Depth (mm):                              | 350                                |
| Gross Weight (kg):                       | 24                                 |
| Barcode:                                 | 5056462673790                      |
| Product Details                          |                                    |
| Country of Origin:                       | United Kingdom                     |
| Fitting Instruction:                     | No                                 |
| Product Material:                        | Brass/ABS                          |
| Mount Type:                              | Wall                               |
| Outlet Elbow Supplied:                   | No                                 |
| Easy Clean:                              | Not Applicable                     |
| Head Included:                           | No                                 |
| Handset Included:                        | No                                 |
| Body Jets Included:                      | Not Applicable                     |
| No of Body Jets:                         | Not Applicable                     |
| Operating Pressure (bar):                | 0.1                                |
| Valve/Cartridge Type:                    | 1/4 Turn Ceramic Disc              |
| Flow Rates (L/min): 0.1 bar: 5.5 0.5 bar | : 14 1 bar: 20 2 bar: 29 3 bar: 44 |
| TMV2 Approved: No                        | Approval No: N/A                   |
| TMV3 Approved: No                        | Approval No: N/A                   |
| WRAS Approved: Yes                       | Approval No: 2204707               |
| Head Function:                           | Not Applicable                     |
| Handset Function:                        | Not Applicable                     |
| Body Jet Info:                           | Not Applicable                     |
| Pipe Size:                               | 15 mm (1/2" Bsp)                   |
| Pipe Centres:                            | N/A                                |
| Colour/Finish:                           | Matt Black                         |
| Hose Included:                           | Not Applicable                     |
| No. of Outlets:                          | 2                                  |