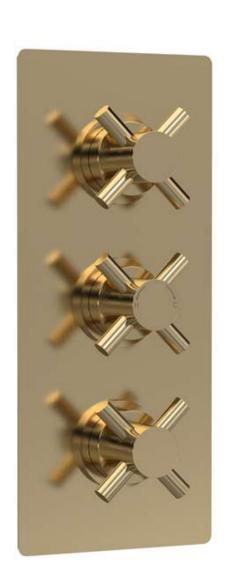

## TECHNICAL DATA SHEET

ROXOR

**Description:** Kristal Triple Conc Valve C/W Diverter

| Product Dimensions               |                                           |
|----------------------------------|-------------------------------------------|
| Length (mm):                     |                                           |
| Width (mm):                      | 120                                       |
| Height (mm):                     | 280                                       |
| Depth (mm):                      | 136                                       |
| Nett Weight (kg):                | 3.93                                      |
| Packaging Dimensions             |                                           |
| Length (mm):                     | 350                                       |
| Width (mm):                      | 255                                       |
| Height (mm):                     | 110                                       |
| Gross Weight (kg):               | 3.93                                      |
| Packaging Data                   |                                           |
| Box Colour:                      | White Cardboard Box                       |
| Box Qty:                         | 0                                         |
| Label Size:                      | 0 x 0                                     |
| Label Colour:                    | White Label                               |
| Label Qty:                       | 0                                         |
| Outer Box Dimensions (If A       |                                           |
|                                  | ppneable)                                 |
| Length (mm):                     | 520                                       |
| Width (mm):                      | 530                                       |
| Height (mm):                     | 430                                       |
| Depth (mm):                      | 345                                       |
| Gross Weight (kg):               | 24                                        |
| Barcode:                         | 5056462673967                             |
| Product Details                  |                                           |
| Country of Origin:               | United Kingdom                            |
| Fitting Instruction:             | No                                        |
| Product Material:                | Brass/ABS                                 |
| Mount Type:                      | Wall                                      |
| Outlet Elbow Supplied:           | No                                        |
| Easy Clean:                      | Not Applicable                            |
| Head Included:                   | No                                        |
| Handset Included:                | No                                        |
| Body Jets Included:              | No                                        |
| No of Body Jets:                 | Not Applicable                            |
| Operating Pressure (bar):        | 0.5                                       |
| Valve/Cartridge Type:            | 1/4 Turn Ceramic Disc                     |
| Flow Rates (L/min): 0.1 bar: N/A | 0.5 bar: 13 1 bar: 17 2 bar: 24 3 bar: 27 |
| TMV2 Approved: No                | Approval No: N/A                          |
| TMV3 Approved: No                | Approval No: N/A                          |
| WRAS Approved: No                | Approval No: N/A                          |
| Head Function:                   | Not Applicable                            |
| Handset Function:                | Not Applicable                            |
| Body Jet Info:                   | Not Applicable                            |
| Pipe Size:                       | 15 mm & 22 mm                             |
| Pipe Centres:                    | N/A                                       |
| Colour/Finish:                   | Brushed Brass                             |
| Hose Included:                   | Not Applicable                            |
| No. of Outlets:                  | 3                                         |