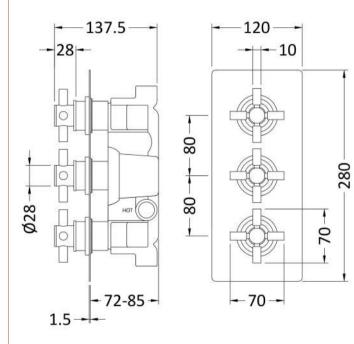

## TECHNICAL DATA SHEET

ROXOR

**Description:** Kristal Triple Conc Valve C/W Diverter

| Product Dimensions               |                                           |
|----------------------------------|-------------------------------------------|
| Length (mm):                     |                                           |
| Width (mm):                      | 120                                       |
| Height (mm):                     | 280                                       |
| Depth (mm):                      | 136                                       |
| Nett Weight (kg):                | 3.93                                      |
| Packaging Dimensions             |                                           |
| Length (mm):                     | 350                                       |
| Width (mm):                      | 255                                       |
| Height (mm):                     | 110                                       |
| Gross Weight (kg):               | 3.93                                      |
| Packaging Data                   |                                           |
| Box Colour:                      | White Cardboard Box                       |
| Box Qty:                         | 0                                         |
| Label Size:                      | 0 x 0                                     |
| Label Colour:                    | White Label                               |
| Label Qty:                       | 0                                         |
| Outer Box Dimensions (If A       |                                           |
|                                  | ppneable)                                 |
| Length (mm):                     | 520                                       |
| Width (mm):                      | 530                                       |
| Height (mm):                     | 430                                       |
| Depth (mm):                      | 345                                       |
| Gross Weight (kg):               | 24                                        |
| Barcode:                         | 5056462673967                             |
| Product Details                  |                                           |
| Country of Origin:               | United Kingdom                            |
| Fitting Instruction:             | No                                        |
| Product Material:                | Brass/ABS                                 |
| Mount Type:                      | Wall                                      |
| Outlet Elbow Supplied:           | No                                        |
| Easy Clean:                      | Not Applicable                            |
| Head Included:                   | No                                        |
| Handset Included:                | No                                        |
| Body Jets Included:              | No                                        |
| No of Body Jets:                 | Not Applicable                            |
| Operating Pressure (bar):        | 0.5                                       |
| Valve/Cartridge Type:            | 1/4 Turn Ceramic Disc                     |
| Flow Rates (L/min): 0.1 bar: N/A | 0.5 bar: 13 1 bar: 17 2 bar: 24 3 bar: 27 |
| TMV2 Approved: No                | Approval No: N/A                          |
| TMV3 Approved: No                | Approval No: N/A                          |
| WRAS Approved: No                | Approval No: N/A                          |
| Head Function:                   | Not Applicable                            |
| Handset Function:                | Not Applicable                            |
| Body Jet Info:                   | Not Applicable                            |
| Pipe Size:                       | 15 mm & 22 mm                             |
| Pipe Centres:                    | N/A                                       |
| Colour/Finish:                   | Brushed Brass                             |
| Hose Included:                   | Not Applicable                            |
| No. of Outlets:                  | 3                                         |