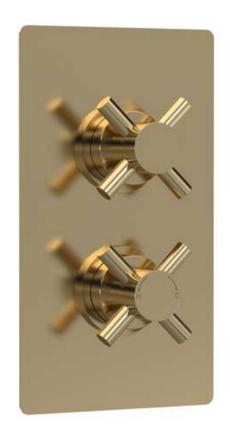

Sales Code: KRI8210 Description: Kristal Twin Conc Thermo Valve Rec Plate

| Product Dimensions               |                                 |           |
|----------------------------------|---------------------------------|-----------|
| Length (mm):                     |                                 |           |
| Width (mm):                      | 120                             |           |
| Height (mm):                     | 215                             |           |
| Depth (mm):                      | 138                             |           |
| Nett Weight (kg):                | 4.68                            |           |
| Packaging Dimensions             | 1.50                            |           |
|                                  | 250                             |           |
| Length (mm):                     |                                 |           |
| Width (mm):                      | 240                             |           |
| Height (mm):                     | 110                             |           |
| Gross Weight (kg):               | 4.68                            |           |
| Packaging Data                   |                                 |           |
| Box Colour:                      | White Cardboard Box             |           |
| Box Qty:                         | 0                               |           |
| Label Size:                      | 0 x 0                           |           |
| Label Colour:                    | White Label                     |           |
| Label Qty:                       | 0                               |           |
| Outer Box Dimensions (If A       | Applicable)                     |           |
| Length (mm):                     |                                 |           |
| Width (mm):                      |                                 |           |
| Height (mm):                     |                                 |           |
| Depth (mm):                      |                                 |           |
| Gross Weight (kg):               | 19                              |           |
| Barcode:                         | 5056462674070                   |           |
| Product Details                  |                                 |           |
| Country of Origin:               | United Kingdom                  |           |
| Fitting Instruction:             | No                              |           |
| Product Material:                | Brass/ABS                       |           |
| Mount Type:                      | Wall                            |           |
| Outlet Elbow Supplied:           | No                              |           |
| Easy Clean:                      | Not Applicable                  |           |
| Head Included:                   | No                              |           |
| Handset Included:                | No                              |           |
| Body Jets Included:              | Not Applicable                  |           |
| No of Body Jets:                 | Not Applicable                  |           |
| Operating Pressure (bar):        | 0.1                             |           |
| Valve/Cartridge Type:            | 1/4 Turn Ceramic Disc           |           |
| Flow Rates (L/min): 0.1 bar: 5.5 | 0.5 bar: 14 1 bar: 20 2 bar: 29 | 3 bar: 44 |
| TMV2 Approved: No                | Approval No: N/A                | 3 bai. 44 |
| TMV2 Approved: No                | Approval No: N/A                |           |
| WRAS Approved: Yes               | **                              |           |
| Head Function:                   | Approval No: 2204707            |           |
| Handset Function:                | Not Applicable                  |           |
|                                  | Not Applicable                  |           |
| Body Jet Info:                   | Not Applicable                  |           |
| Pipe Size:                       | 15 mm (1/2" Bsp)                |           |
| Pipe Centres:                    | N/A                             |           |
| Colour/Finish:                   | Brushed Brass                   |           |
| Hose Included:                   | Not Applicable                  |           |
| No. of Outlets:                  | 1                               |           |