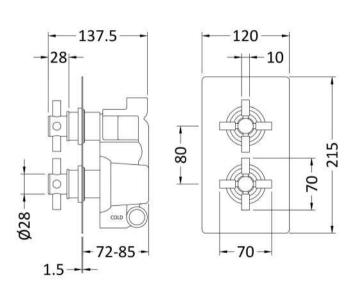

Sales Code: KRI8210 Description: Kristal Twin Conc Thermo Valve Rec Plate

| Product Dimensions               |                                 |           |
|----------------------------------|---------------------------------|-----------|
| Length (mm):                     |                                 |           |
| Width (mm):                      | 120                             |           |
| Height (mm):                     | 215                             |           |
| Depth (mm):                      | 138                             |           |
| Nett Weight (kg):                | 4.68                            |           |
| Packaging Dimensions             | 1.50                            |           |
|                                  | 250                             |           |
| Length (mm):                     |                                 |           |
| Width (mm):                      | 240                             |           |
| Height (mm):                     | 110                             |           |
| Gross Weight (kg):               | 4.68                            |           |
| Packaging Data                   |                                 |           |
| Box Colour:                      | White Cardboard Box             |           |
| Box Qty:                         | 0                               |           |
| Label Size:                      | 0 x 0                           |           |
| Label Colour:                    | White Label                     |           |
| Label Qty:                       | 0                               |           |
| Outer Box Dimensions (If A       | Applicable)                     |           |
| Length (mm):                     |                                 |           |
| Width (mm):                      |                                 |           |
| Height (mm):                     |                                 |           |
| Depth (mm):                      |                                 |           |
| Gross Weight (kg):               | 19                              |           |
| Barcode:                         | 5056462674070                   |           |
| Product Details                  |                                 |           |
| Country of Origin:               | United Kingdom                  |           |
| Fitting Instruction:             | No                              |           |
| Product Material:                | Brass/ABS                       |           |
| Mount Type:                      | Wall                            |           |
| Outlet Elbow Supplied:           | No                              |           |
| Easy Clean:                      | Not Applicable                  |           |
| Head Included:                   | No                              |           |
| Handset Included:                | No                              |           |
| Body Jets Included:              | Not Applicable                  |           |
| No of Body Jets:                 | Not Applicable                  |           |
| Operating Pressure (bar):        | 0.1                             |           |
| Valve/Cartridge Type:            | 1/4 Turn Ceramic Disc           |           |
| Flow Rates (L/min): 0.1 bar: 5.5 | 0.5 bar: 14 1 bar: 20 2 bar: 29 | 3 bar: 44 |
| TMV2 Approved: No                | Approval No: N/A                | 3 bai. 44 |
| TMV2 Approved: No                | Approval No: N/A                |           |
| WRAS Approved: Yes               | **                              |           |
| Head Function:                   | Approval No: 2204707            |           |
| Handset Function:                | Not Applicable                  |           |
|                                  | Not Applicable                  |           |
| Body Jet Info:                   | Not Applicable                  |           |
| Pipe Size:                       | 15 mm (1/2" Bsp)                |           |
| Pipe Centres:                    | N/A                             |           |
| Colour/Finish:                   | Brushed Brass                   |           |
| Hose Included:                   | Not Applicable                  |           |
| No. of Outlets:                  | 1                               |           |