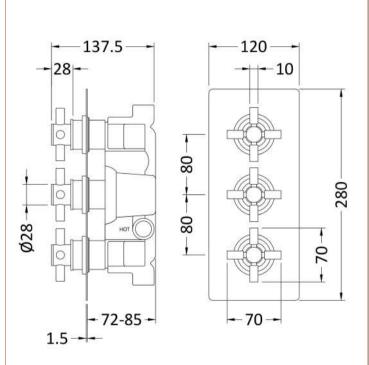

Sales Code: KRI8211 Description:

**Description:** Kristal Trip Conc Thermo Valve Rec Plate

| Product Dimensions               |                                 |           |
|----------------------------------|---------------------------------|-----------|
| Length (mm):                     |                                 |           |
| Width (mm):                      | 120                             |           |
| Height (mm):                     | 280                             |           |
| Depth (mm):                      | 136                             |           |
| Nett Weight (kg):                | 5.88                            |           |
| Packaging Dimensions             | 0.00                            |           |
|                                  | 320                             |           |
| Length (mm): Width (mm):         | 250                             |           |
|                                  | 110                             |           |
| Height (mm):                     | 5.88                            |           |
| Gross Weight (kg):               | 5.88                            |           |
| Packaging Data                   |                                 |           |
| Box Colour:                      | White Cardboard Box             |           |
| Box Qty:                         | 0                               |           |
| Label Size:                      | 0 x 0                           |           |
| Label Colour:                    | White Label                     |           |
| Label Qty:                       | 0                               |           |
| Outer Box Dimensions (If A       | Applicable)                     |           |
| Length (mm):                     |                                 |           |
| Width (mm):                      | 530                             |           |
| Height (mm):                     | 370                             |           |
| Depth (mm):                      | 350                             |           |
| Gross Weight (kg):               | 24                              |           |
| Barcode:                         | 5056462673950                   |           |
| Product Details                  |                                 |           |
| Country of Origin:               | United Kingdom                  |           |
| Fitting Instruction:             | No                              |           |
| Product Material:                | Brass/ABS                       |           |
| Mount Type:                      | Wall                            |           |
| Outlet Elbow Supplied:           | No                              |           |
| Easy Clean:                      | Not Applicable                  |           |
| Head Included:                   | No                              |           |
| Handset Included:                | No                              |           |
| Body Jets Included:              | Not Applicable                  |           |
| No of Body Jets:                 | Not Applicable                  |           |
| Operating Pressure (bar):        | 0.1                             |           |
| Valve/Cartridge Type:            | 1/4 Turn Ceramic Disc           |           |
| Flow Rates (L/min): 0.1 bar: 5.5 | 0.5 bar: 14 1 bar: 20 2 bar: 29 | 3 bar: 44 |
| TMV2 Approved: No                | Approval No: N/A                |           |
| TMV3 Approved: No                | Approval No: N/A                |           |
| WRAS Approved: Yes               | Approval No: 2204707            |           |
| Head Function:                   | Not Applicable                  |           |
| Handset Function:                | Not Applicable                  |           |
| Body Jet Info:                   | Not Applicable                  |           |
| Pipe Size:                       | 15 mm (1/2" Bsp)                |           |
| Pipe Centres:                    | N/A                             |           |
| Colour/Finish:                   | Brushed Brass                   |           |
| Hose Included:                   | Not Applicable                  |           |
| No. of Outlets:                  | 2                               |           |
| rto. of Outlets.                 |                                 |           |