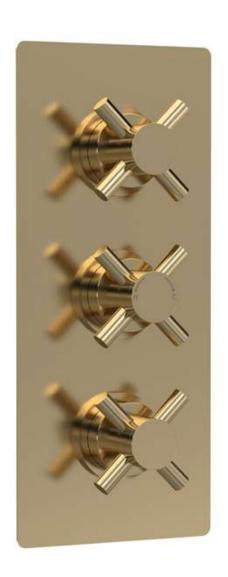

Sales Code: KRI8211 Description:

**Description:** Kristal Trip Conc Thermo Valve Rec Plate

| Product Dimensions               |                                 |           |
|----------------------------------|---------------------------------|-----------|
| Length (mm):                     |                                 |           |
| Width (mm):                      | 120                             |           |
| Height (mm):                     | 280                             |           |
| Depth (mm):                      | 136                             |           |
| Nett Weight (kg):                | 5.88                            |           |
| Packaging Dimensions             | 0.00                            |           |
|                                  | 320                             |           |
| Length (mm): Width (mm):         | 250                             |           |
|                                  | 110                             |           |
| Height (mm):                     | 5.88                            |           |
| Gross Weight (kg):               | 5.88                            |           |
| Packaging Data                   |                                 |           |
| Box Colour:                      | White Cardboard Box             |           |
| Box Qty:                         | 0                               |           |
| Label Size:                      | 0 x 0                           |           |
| Label Colour:                    | White Label                     |           |
| Label Qty:                       | 0                               |           |
| Outer Box Dimensions (If A       | Applicable)                     |           |
| Length (mm):                     |                                 |           |
| Width (mm):                      | 530                             |           |
| Height (mm):                     | 370                             |           |
| Depth (mm):                      | 350                             |           |
| Gross Weight (kg):               | 24                              |           |
| Barcode:                         | 5056462673950                   |           |
| Product Details                  |                                 |           |
| Country of Origin:               | United Kingdom                  |           |
| Fitting Instruction:             | No                              |           |
| Product Material:                | Brass/ABS                       |           |
| Mount Type:                      | Wall                            |           |
| Outlet Elbow Supplied:           | No                              |           |
| Easy Clean:                      | Not Applicable                  |           |
| Head Included:                   | No                              |           |
| Handset Included:                | No                              |           |
| Body Jets Included:              | Not Applicable                  |           |
| No of Body Jets:                 | Not Applicable                  |           |
| Operating Pressure (bar):        | 0.1                             |           |
| Valve/Cartridge Type:            | 1/4 Turn Ceramic Disc           |           |
| Flow Rates (L/min): 0.1 bar: 5.5 | 0.5 bar: 14 1 bar: 20 2 bar: 29 | 3 bar: 44 |
| TMV2 Approved: No                | Approval No: N/A                |           |
| TMV3 Approved: No                | Approval No: N/A                |           |
| WRAS Approved: Yes               | Approval No: 2204707            |           |
| Head Function:                   | Not Applicable                  |           |
| Handset Function:                | Not Applicable                  |           |
| Body Jet Info:                   | Not Applicable                  |           |
| Pipe Size:                       | 15 mm (1/2" Bsp)                |           |
| Pipe Centres:                    | N/A                             |           |
| Colour/Finish:                   | Brushed Brass                   |           |
| Hose Included:                   | Not Applicable                  |           |
| No. of Outlets:                  | 2                               |           |
| rto. of Outlets.                 |                                 |           |