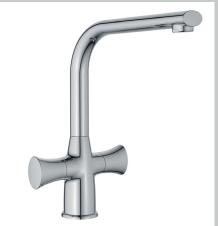

# KURVE Tap Range Kurve Monobloc Sink Mixer Chrome

#### Features:

- A hard-wearing, flawless chrome finish that lasts for years
- Easy to use 1/4 turn ceramic disc valves
- All in one box Includes flexible tails and fixing kit so nothing to buy separately
- Suitable for high and low pressure water systems
- 5 year guarantee