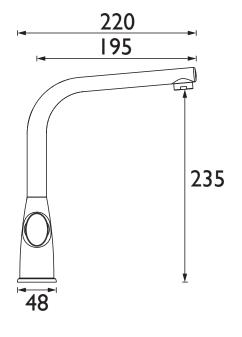

Dimensions (measurements in mm)

| Flow Rates (I/min)    |      |      |    |    |    |  |  |
|-----------------------|------|------|----|----|----|--|--|
| System Pressure (bar) | 0.5  | 1    | 2  | 3  | 5  |  |  |
| KU SNK C (mixed)      | 12.4 | 18.3 | 26 | 32 | 41 |  |  |