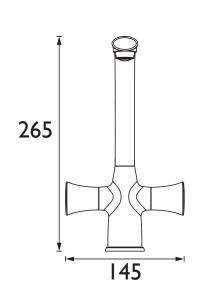

Dimensions (measurements in mm)

| Flow Rates (I/min)    |      |      |    |    |    |  |  |
|-----------------------|------|------|----|----|----|--|--|
| System Pressure (bar) | 0.5  | 1    | 2  | 3  | 5  |  |  |
| KU SNK C (mixed)      | 12.4 | 18.3 | 26 | 32 | 41 |  |  |