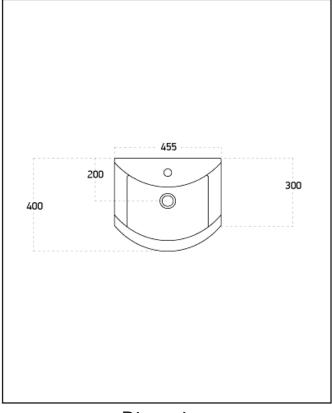

# **PRODUCT DATA SHEET**

# Lanza Basin 450mm

Product Code: LANZA450BASIN



#### 0330 124 7290

## sales@scudo.co.uk - www.scudo.co.uk

Scudo is the trading name of Harrison Bathrooms Ltd. Whilst we endevour to ensure that the product information is accurate we accept no liability for any information given. All images are for illustration purposes only. Product images and specification are subject to change. Measurement are in millimetres and are nominal.









## LIFETIME GUARANTEE

We are confident in our products and we want our customer to be, we proudly give a lifetime guarantee on our taps and showers, further details can be found on our website