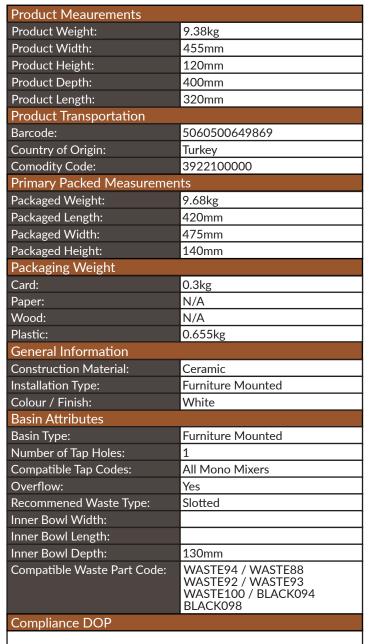

# **PRODUCT DATA SHEET**

# Lanza Basin 450mm

Product Code: LANZA450BASIN



#### 0330 124 7290

## sales@scudo.co.uk - www.scudo.co.uk

Scudo is the trading name of Harrison Bathrooms Ltd. Whilst we endevour to ensure that the product information is accurate we accept no liability for any information given. All images are for illustration purposes only. Product images and specification are subject to change. Measurement are in millimetres and are nominal.









## LIFETIME GUARANTEE

We are confident in our products and we want our customer to be, we proudly give a lifetime guarantee on our taps and showers, further details can be found on our website