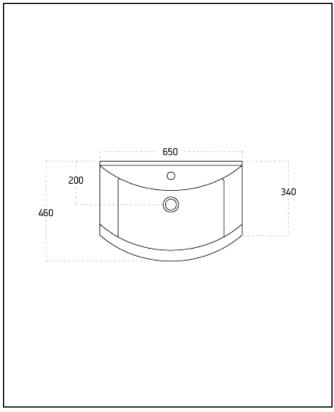

# **PRODUCT DATA SHEET**

# Lanza Basin 650mm

Product Code: LANZA650BASIN



#### 0330 124 7290

## sales@scudo.co.uk - www.scudo.co.uk

Scudo is the trading name of Harrison Bathrooms Ltd. Whilst we endevour to ensure that the product information is accurate we accept no liability for any information given. All images are for illustration purposes only. Product images and specification are subject to change. Measurement are in millimetres and are nominal.









## LIFETIME GUARANTEE

We are confident in our products and we want our customer to be, we proudly give a lifetime guarantee on our taps and showers, further details can be found on our website