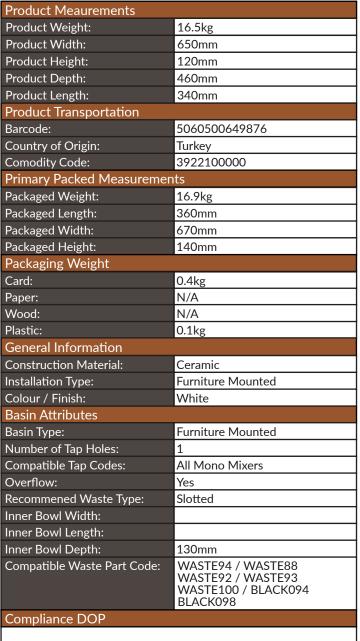

# **PRODUCT DATA SHEET**

# Lanza Basin 650mm

Product Code: LANZA650BASIN



#### 0330 124 7290

## sales@scudo.co.uk - www.scudo.co.uk

Scudo is the trading name of Harrison Bathrooms Ltd. Whilst we endevour to ensure that the product information is accurate we accept no liability for any information given. All images are for illustration purposes only. Product images and specification are subject to change. Measurement are in millimetres and are nominal.









## LIFETIME GUARANTEE

We are confident in our products and we want our customer to be, we proudly give a lifetime guarantee on our taps and showers, further details can be found on our website