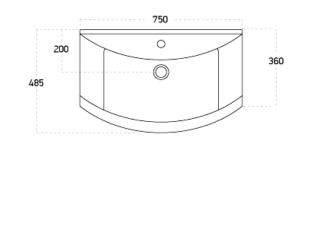

## PRODUCT DATA SHEET Lanza Basin 750mm

Product Code: LANZA750BASIN

| Product Meaurements         |                                                                           |
|-----------------------------|---------------------------------------------------------------------------|
| Product Weight:             | 20.75kg                                                                   |
| Product Width:              | 720mm                                                                     |
| Product Height:             | 120mm                                                                     |
| Product Depth:              | 485mm                                                                     |
| Product Length:             | 360mm                                                                     |
| Product Transportation      |                                                                           |
| Barcode:                    | 5060500649883                                                             |
| Country of Origin:          | Turkey                                                                    |
| Comodity Code:              | 3922100000                                                                |
| Primary Packed Measurements |                                                                           |
| Packaged Weight:            | 21.2kg                                                                    |
| Packaged Length:            | 380mm                                                                     |
| Packaged Width:             | 770mm                                                                     |
| Packaged Height:            | 140mm                                                                     |
| Packaging Weight            |                                                                           |
| Card:                       | 0.45kg                                                                    |
| Paper:                      | N/A                                                                       |
| Wood:                       | N/A                                                                       |
| Plastic:                    | 0.526kg                                                                   |
| General Information         |                                                                           |
| Construction Material:      | Ceramic                                                                   |
| Installation Type:          | Furniture Mounted                                                         |
| Colour / Finish:            | White                                                                     |
| Basin Attributes            |                                                                           |
| Basin Type:                 | Furniture Mounted                                                         |
| Number of Tap Holes:        | 1                                                                         |
| Compatible Tap Codes:       | All Mono Mixers                                                           |
| Overflow:                   | Yes                                                                       |
| Recommened Waste Type:      | Slotted                                                                   |
| Inner Bowl Width:           | 480mm                                                                     |
| Inner Bowl Length:          | 300mm                                                                     |
| Inner Bowl Depth:           | 130mm                                                                     |
| Compatible Waste Part Code: | WASTE94 / WASTE88<br>WASTE92 / WASTE93<br>WASTE100 / BLACK094<br>BLACK098 |
| Compliance DOP              |                                                                           |
|                             |                                                                           |

## LIFETIME GUARANTEE

We are confident in our products and we want our customer to be, we proudly give a lifetime guarantee on our taps and showers, further details can be found on our website Dimensions (measurements in mm)