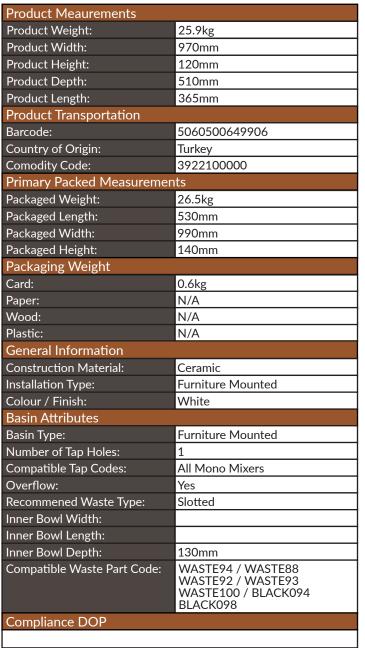

# **PRODUCT DATA SHEET**

# Lanza Basin 950mm

Product Code: LANZA950BASIN



#### 0330 124 7290

## sales@scudo.co.uk - www.scudo.co.uk

Scudo is the trading name of Harrison Bathrooms Ltd. Whilst we endevour to ensure that the product information is accurate we accept no liability for any information given. All images are for illustration purposes only. Product images and specification are subject to change. Measurement are in millimetres and are nominal.

|--|







## LIFETIME GUARANTEE

We are confident in our products and we want our customer to be, we proudly give a lifetime guarantee on our taps and showers, further details can be found on our website