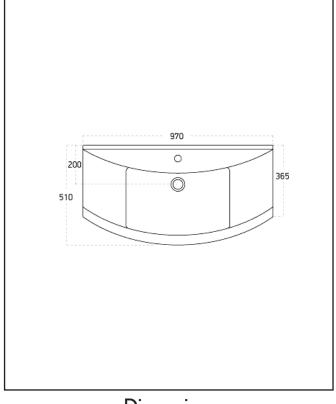

# **PRODUCT DATA SHEET**

# Lanza Basin 950mm

Product Code: LANZA950BASIN



#### 0330 124 7290

## sales@scudo.co.uk - www.scudo.co.uk

Scudo is the trading name of Harrison Bathrooms Ltd. Whilst we endevour to ensure that the product information is accurate we accept no liability for any information given. All images are for illustration purposes only. Product images and specification are subject to change. Measurement are in millimetres and are nominal.

|--|







## LIFETIME GUARANTEE

We are confident in our products and we want our customer to be, we proudly give a lifetime guarantee on our taps and showers, further details can be found on our website